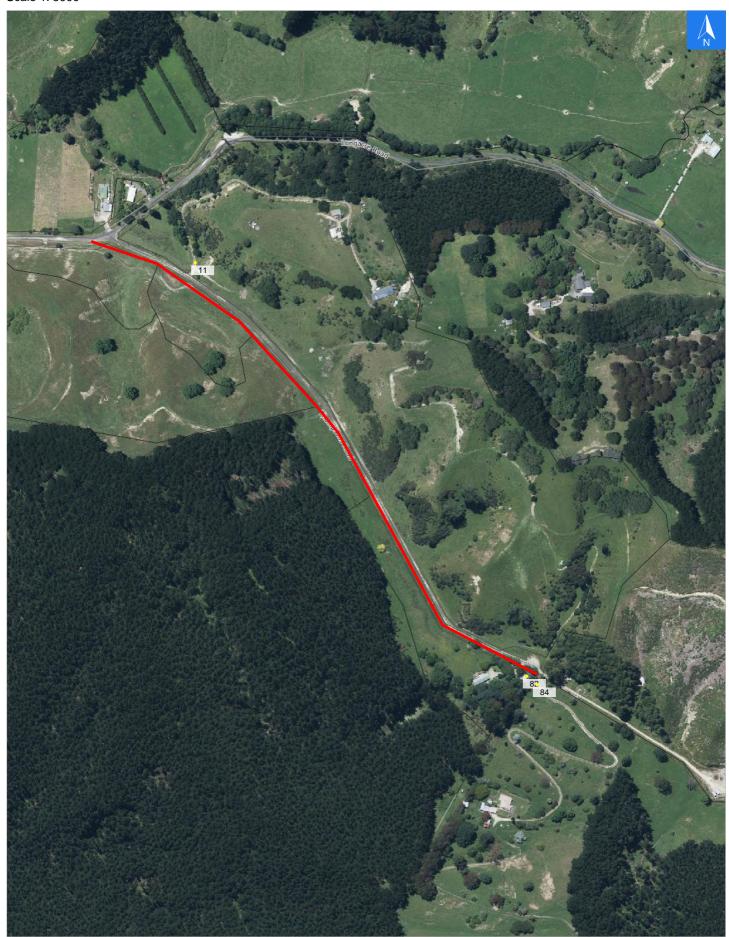

## **Thompsons Road**

**Thompsons Road** 

Disclaimer:

**Road Evacuation Address Checklist** 

Digital map data sourced from Land Information New Zealand CROWN COPYRIGHT RESERVED.

The information displayed in the GIS has been taken from Whanganui District Council's databases and maps.

#### **Road Evacuation Addresses**

Wednesday, September 25, 2024

Data sourced from LINZ

| LINZ Address                        | Notes | Date Time<br>Visited | Placard       |
|-------------------------------------|-------|----------------------|---------------|
| 11 Thompsons Road, Okoia, Whanganui |       |                      | W Y1 Y2 R1 R2 |
| 82 Thompsons Road, Okoia, Whanganui |       |                      | W Y1 Y2 R1 R2 |
| 84 Thompsons Road, Okoia, Whanganui |       |                      | W Y1 Y2 R1 R2 |