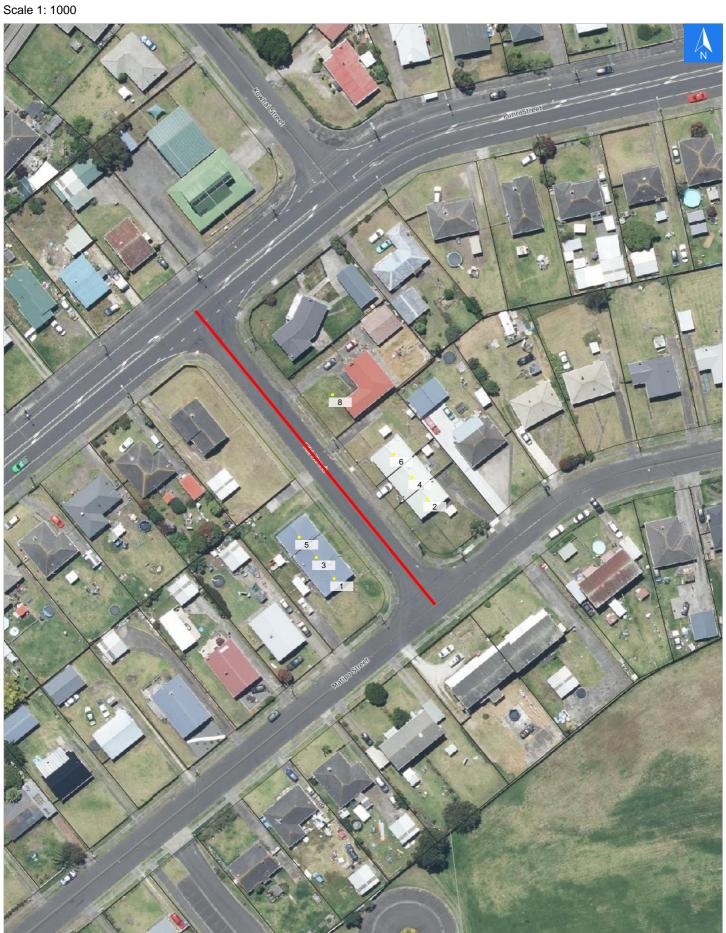

## **Road Evacuation Map**

It is made available in good faith but its accuracy or completeness is not guaranteed. If the information is relied on in support of a resource consent it should be verified independently.

**Tiki Street** 

## **Road Evacuation Address Checklist**

**Tiki Street** 

Disclaimer:

Digital map data sourced from Land Information New Zealand CROWN COPYRIGHT RESERVED.

The information displayed in the GIS has been taken from Whanganui District Council's databases and maps.

## **Road Evacuation Addresses**

Wednesday, September 25, 2024

Data sourced from LINZ

| LINZ Address                          | Notes | Date Time<br>Visited | Placard       |
|---------------------------------------|-------|----------------------|---------------|
| 1 Tiki Street, Castlecliff, Whanganui |       |                      | W Y1 Y2 R1 R2 |
| 2 Tiki Street, Castlecliff, Whanganui |       |                      | W Y1 Y2 R1 R2 |
| 3 Tiki Street, Castlecliff, Whanganui |       |                      | W Y1 Y2 R1 R2 |
| 4 Tiki Street, Castlecliff, Whanganui |       |                      | W Y1 Y2 R1 R2 |
| 5 Tiki Street, Castlecliff, Whanganui |       |                      | W Y1 Y2 R1 R2 |
| 6 Tiki Street, Castlecliff, Whanganui |       |                      | W Y1 Y2 R1 R2 |
| 8 Tiki Street, Castlecliff, Whanganui |       |                      | W Y1 Y2 R1 R2 |