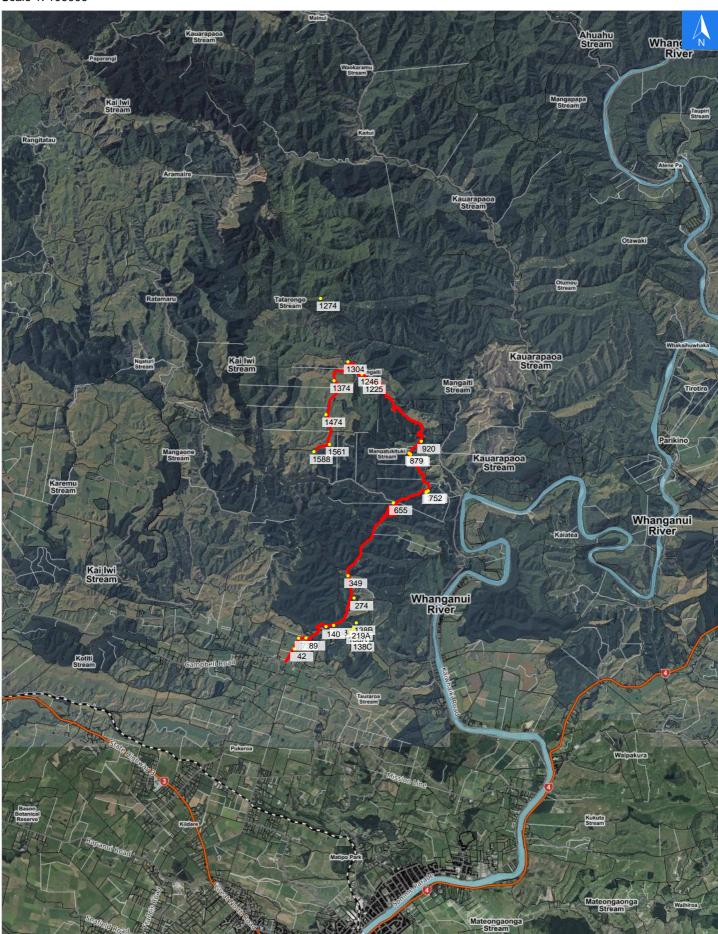

# **Road Evacuation Map**

# **Tokomaru East Road**

Wednesday, September 25, 2024

Scale 1: 100000

### **Road Evacuation Addresses**

Wednesday, September 25, 2024

| LINZ Address                       | Notes | Date Time<br>Visited | Placard       |
|------------------------------------|-------|----------------------|---------------|
| 42 Tokomaru East Road, Brunswick   |       |                      | W Y1 Y2 R1 R2 |
| 73 Tokomaru East Road, Brunswick   |       |                      | W Y1 Y2 R1 R2 |
| 89 Tokomaru East Road, Brunswick   |       |                      | W Y1 Y2 R1 R2 |
| 138 Tokomaru East Road, Brunswick  |       |                      | W Y1 Y2 R1 R2 |
| 138A Tokomaru East Road, Brunswick |       |                      | W Y1 Y2 R1 R2 |
| 138B Tokomaru East Road, Brunswick |       |                      | W Y1 Y2 R1 R2 |
| 138C Tokomaru East Road, Brunswick |       |                      | W Y1 Y2 R1 R2 |
| 140 Tokomaru East Road, Brunswick  |       |                      | W Y1 Y2 R1 R2 |
| 219A Tokomaru East Road, Brunswick |       |                      | W Y1 Y2 R1 R2 |
| 274 Tokomaru East Road, Brunswick  |       |                      | W Y1 Y2 R1 R2 |
| 349 Tokomaru East Road, Brunswick  |       |                      | W Y1 Y2 R1 R2 |
| 655 Tokomaru East Road, Brunswick  |       |                      | W Y1 Y2 R1 R2 |
| 746 Tokomaru East Road, Brunswick  |       |                      | W Y1 Y2 R1 R2 |
| 752 Tokomaru East Road, Brunswick  |       |                      | W Y1 Y2 R1 R2 |
| 878 Tokomaru East Road, Brunswick  |       |                      | W Y1 Y2 R1 R2 |
| 879 Tokomaru East Road, Brunswick  |       |                      | W Y1 Y2 R1 R2 |
| 920 Tokomaru East Road, Brunswick  |       |                      | W Y1 Y2 R1 R2 |
| 1225 Tokomaru East Road, Brunswick |       |                      | W Y1 Y2 R1 R2 |
| 1246 Tokomaru East Road, Brunswick |       |                      | W Y1 Y2 R1 R2 |
| 1274 Tokomaru East Road, Brunswick |       |                      | W Y1 Y2 R1 R2 |
| 1304 Tokomaru East Road, Brunswick |       |                      | W Y1 Y2 R1 R2 |
| 1374 Tokomaru East Road, Brunswick |       |                      | W Y1 Y2 R1 R2 |
| 1474 Tokomaru East Road, Brunswick |       |                      | W Y1 Y2 R1 R2 |
| 1561 Tokomaru East Road, Brunswick |       |                      | W Y1 Y2 R1 R2 |
| 1588 Tokomaru East Road, Brunswick |       |                      | W Y1 Y2 R1 R2 |