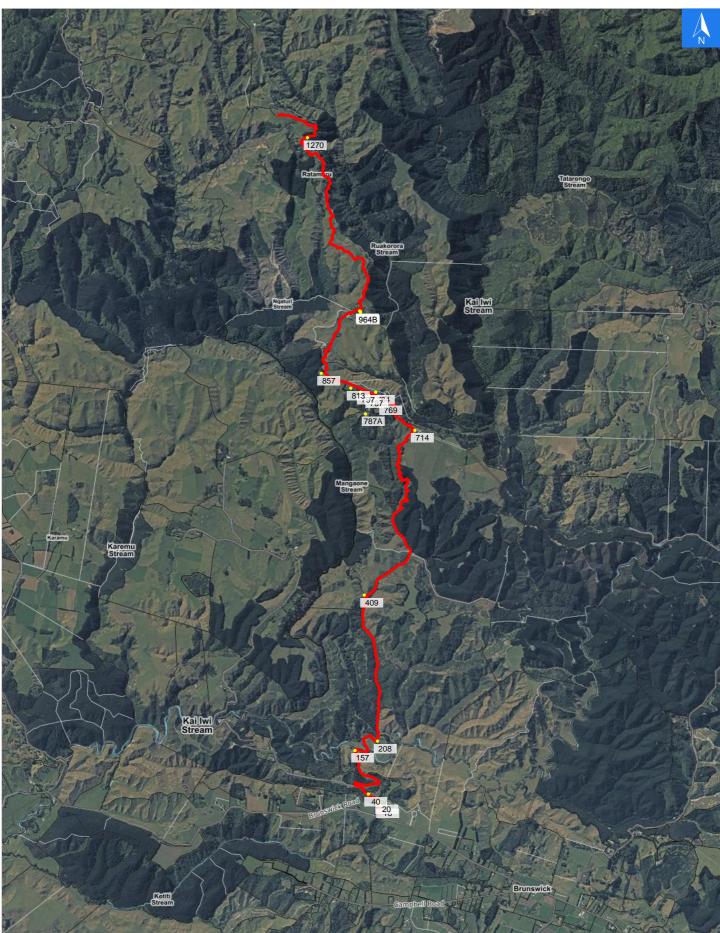

# **Road Evacuation Map**

## **Tokomaru West Road**

Disclaimer:

Digital map data sourced from Land Information New Zealand CROWN COPYRIGHT RESERVED. The information displayed in the GIS has been taken from Whanganui District Council's databases and maps. It is made available in good faith but its accuracy or completeness is not guaranteed. If the information is relied on in support of a resource consent it should be verified independently.

Wednesday, September 25, 2024

Scale 1: 50000