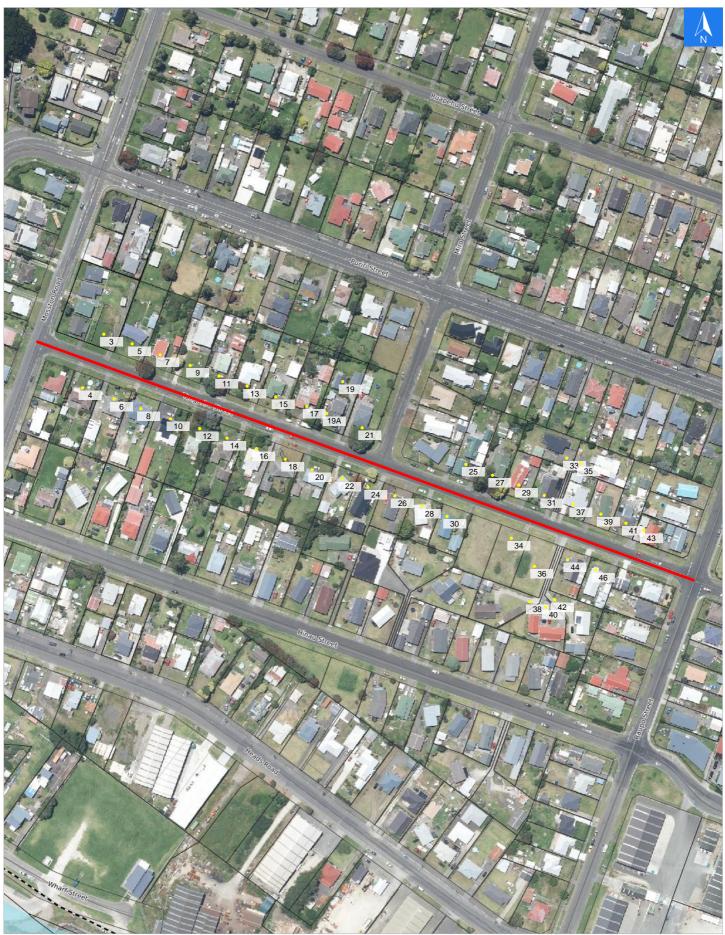

# **Road Evacuation Map**

## **Tongariro Street**

Wednesday, September 25, 2024

Scale 1: 2500

### **Tongariro Street**

## Road Evacuation Addresses

Wednesday, September 25, 2024

| LINZ Address                                 | Notes | Date Time<br>Visited | Placard       |
|----------------------------------------------|-------|----------------------|---------------|
| 3 Tongariro Street, Castlecliff, Whanganui   |       | Visitou              | W Y1 Y2 R1 R2 |
| 4 Tongariro Street, Castlecliff, Whanganui   |       |                      | W Y1 Y2 R1 R2 |
| 5 Tongariro Street, Castlecliff, Whanganui   |       |                      | W Y1 Y2 R1 R2 |
| 6 Tongariro Street, Castlecliff, Whanganui   |       |                      | W Y1 Y2 R1 R2 |
| 7 Tongariro Street, Castlecliff, Whanganui   |       |                      | W Y1 Y2 R1 R2 |
| 3 Tongariro Street, Castlecliff, Whanganui   |       |                      | W Y1 Y2 R1 R2 |
| 9 Tongariro Street, Castlecliff, Whanganui   |       |                      | W Y1 Y2 R1 R2 |
| 10 Tongariro Street, Castlecliff, Whanganui  |       |                      | W Y1 Y2 R1 R2 |
| 11 Tongariro Street, Castlecliff, Whanganui  |       |                      | W Y1 Y2 R1 R2 |
| 12 Tongariro Street, Castlecliff, Whanganui  |       |                      | W Y1 Y2 R1 R2 |
| 13 Tongariro Street, Castlecliff, Whanganui  |       |                      | W Y1 Y2 R1 R2 |
| 14 Tongariro Street, Castlecliff, Whanganui  |       |                      | W Y1 Y2 R1 R2 |
| 15 Tongariro Street, Castlecliff, Whanganui  |       |                      | W Y1 Y2 R1 R2 |
| 16 Tongariro Street, Castlecliff, Whanganui  |       |                      | W Y1 Y2 R1 R2 |
| 17 Tongariro Street, Castlecliff, Whanganui  |       |                      | W Y1 Y2 R1 R2 |
| 18 Tongariro Street, Castlecliff, Whanganui  |       |                      | W Y1 Y2 R1 R2 |
| 19 Tongariro Street, Castlecliff, Whanganui  |       |                      | W Y1 Y2 R1 R2 |
| 19A Tongariro Street, Castlecliff, Whanganui |       |                      | W Y1 Y2 R1 R2 |
| 20 Tongariro Street, Castlecliff, Whanganui  |       |                      | W Y1 Y2 R1 R2 |
| 21 Tongariro Street, Castlecliff, Whanganui  |       |                      | W Y1 Y2 R1 R2 |
| 22 Tongariro Street, Castlecliff, Whanganui  |       |                      | W Y1 Y2 R1 R2 |
| 24 Tongariro Street, Castlecliff, Whanganui  |       |                      | W Y1 Y2 R1 R2 |
| 25 Tongariro Street, Castlecliff, Whanganui  |       |                      | W Y1 Y2 R1 R2 |
| 26 Tongariro Street, Castlecliff, Whanganui  |       |                      | W Y1 Y2 R1 R2 |
| 27 Tongariro Street, Castlecliff, Whanganui  |       |                      | W Y1 Y2 R1 R2 |
| 28 Tongariro Street, Castlecliff, Whanganui  |       |                      | W Y1 Y2 R1 R2 |
| 29 Tongariro Street, Castlecliff, Whanganui  |       |                      | W Y1 Y2 R1 R2 |
| 30 Tongariro Street, Castlecliff, Whanganui  |       |                      | W Y1 Y2 R1 R2 |
| 31 Tongariro Street, Castlecliff, Whanganui  |       |                      | W Y1 Y2 R1 R2 |
| 33 Tongariro Street, Castlecliff, Whanganui  |       |                      | W Y1 Y2 R1 R2 |
| 34 Tongariro Street, Castlecliff, Whanganui  |       |                      | W Y1 Y2 R1 R2 |
| 35 Tongariro Street, Castlecliff, Whanganui  |       |                      | W Y1 Y2 R1 R2 |
| 36 Tongariro Street, Castlecliff, Whanganui  |       |                      | W Y1 Y2 R1 R2 |
| 37 Tongariro Street, Castlecliff, Whanganui  |       |                      | W Y1 Y2 R1 R2 |
| 38 Tongariro Street, Castlecliff, Whanganui  |       |                      | W Y1 Y2 R1 R2 |
| 39 Tongariro Street, Castlecliff, Whanganui  |       |                      | W Y1 Y2 R1 R2 |
| 10 Tongariro Street, Castlecliff, Whanganui  |       |                      | W Y1 Y2 R1 R2 |
| 11 Tongariro Street, Castlecliff, Whanganui  |       |                      | W Y1 Y2 R1 R2 |
| 12 Tongariro Street, Castlecliff, Whanganui  |       |                      | W Y1 Y2 R1 R2 |
| 13 Tongariro Street, Castlecliff, Whanganui  |       |                      | W Y1 Y2 R1 R2 |
| 14 Tongariro Street, Castlecliff, Whanganui  |       |                      | W Y1 Y2 R1 R2 |
| 46 Tongariro Street, Castlecliff, Whanganui  |       |                      | W Y1 Y2 R1 R2 |