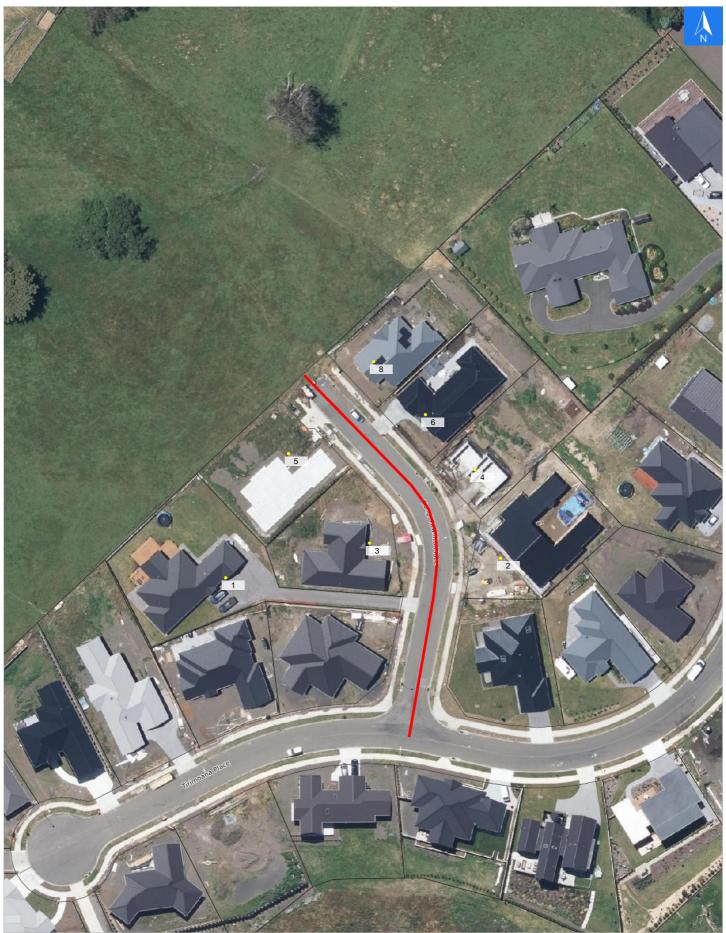

#### **Road Evacuation Map**

## **Tongi Tawhito Place**

Disclaimer:

Digital map data sourced from Land Information New Zealand CROWN COPYRIGHT RESERVED. The information displayed in the GIS has been taken from Whanganui District Council's databases and maps. It is made available in good faith but its accuracy or completeness is not guaranteed. If the information is relied on in support of a resource consent it should be verified independently.

Wednesday, September 25, 2024

Scale 1: 1000