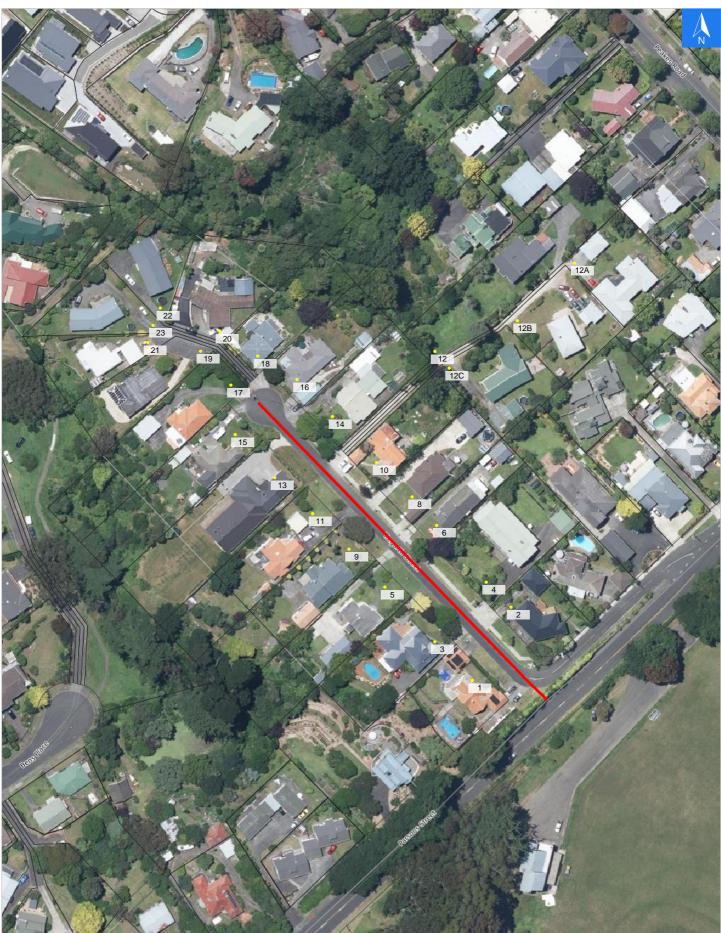

## **Road Evacuation Map**

# **Tregarth Street**

Wednesday, September 25, 2024

Scale 1: 1500