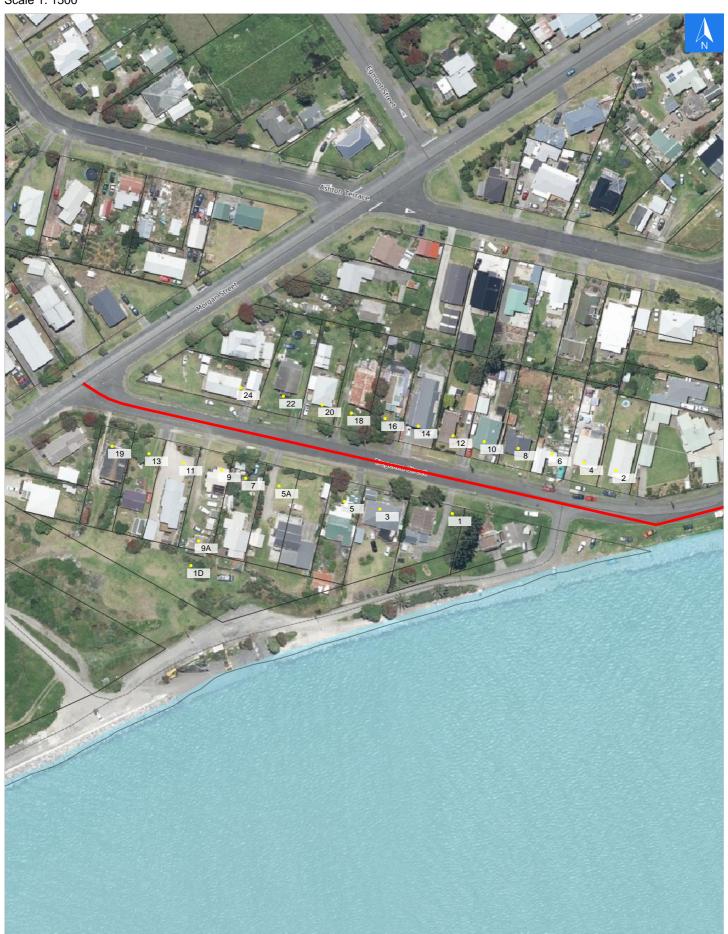

### **Tregenna Street**

#### Disclaimer:

Digital map data sourced from Land Information New Zealand CROWN COPYRIGHT RESERVED.

The information displayed in the GIS has been taken from Whanganui District Council's databases and maps.

It is made available in good faith but its accuracy or completeness is not guaranteed. If the information is relied on in support of a resource consent it should be verified independently.

Scale 1: 1500

# Wednesday, September 25, 2024 **Road Evacuation Addresses**

Data sourced from LINZ

| LINZ Address                               | Notes | Date Time<br>Visited | Placard       |
|--------------------------------------------|-------|----------------------|---------------|
| 1 Tregenna Street, Castlecliff, Whanganui  |       |                      | W Y1 Y2 R1 R2 |
| 1D Tregenna Street, Castlecliff, Whanganui |       |                      | W Y1 Y2 R1 R2 |
| 2 Tregenna Street, Castlecliff, Whanganui  |       |                      | W Y1 Y2 R1 R2 |
| 3 Tregenna Street, Castlecliff, Whanganui  |       |                      | W Y1 Y2 R1 R2 |
| 4 Tregenna Street, Castlecliff, Whanganui  |       |                      | W Y1 Y2 R1 R2 |
| 5 Tregenna Street, Castlecliff, Whanganui  |       |                      | W Y1 Y2 R1 R2 |
| 5A Tregenna Street, Castlecliff, Whanganui |       |                      | W Y1 Y2 R1 R2 |
| 6 Tregenna Street, Castlecliff, Whanganui  |       |                      | W Y1 Y2 R1 R2 |
| 7 Tregenna Street, Castlecliff, Whanganui  |       |                      | W Y1 Y2 R1 R2 |
| 8 Tregenna Street, Castlecliff, Whanganui  |       |                      | W Y1 Y2 R1 R2 |
| 9 Tregenna Street, Castlecliff, Whanganui  |       |                      | W Y1 Y2 R1 R2 |
| 9A Tregenna Street, Castlecliff, Whanganui |       |                      | W Y1 Y2 R1 R2 |
| 10 Tregenna Street, Castlecliff, Whanganui |       |                      | W Y1 Y2 R1 R2 |
| 11 Tregenna Street, Castlecliff, Whanganui |       |                      | W Y1 Y2 R1 R2 |
| 12 Tregenna Street, Castlecliff, Whanganui |       |                      | W Y1 Y2 R1 R2 |
| 13 Tregenna Street, Castlecliff, Whanganui |       |                      | W Y1 Y2 R1 R2 |
| 14 Tregenna Street, Castlecliff, Whanganui |       |                      | W Y1 Y2 R1 R2 |
| 16 Tregenna Street, Castlecliff, Whanganui |       |                      | W Y1 Y2 R1 R2 |
| 18 Tregenna Street, Castlecliff, Whanganui |       |                      | W Y1 Y2 R1 R2 |
| 19 Tregenna Street, Castlecliff, Whanganui |       |                      | W Y1 Y2 R1 R2 |
| 20 Tregenna Street, Castlecliff, Whanganui |       |                      | W Y1 Y2 R1 R2 |
| 22 Tregenna Street, Castlecliff, Whanganui |       |                      | W Y1 Y2 R1 R2 |
| 24 Tregenna Street, Castlecliff, Whanganui |       |                      | W Y1 Y2 R1 R2 |