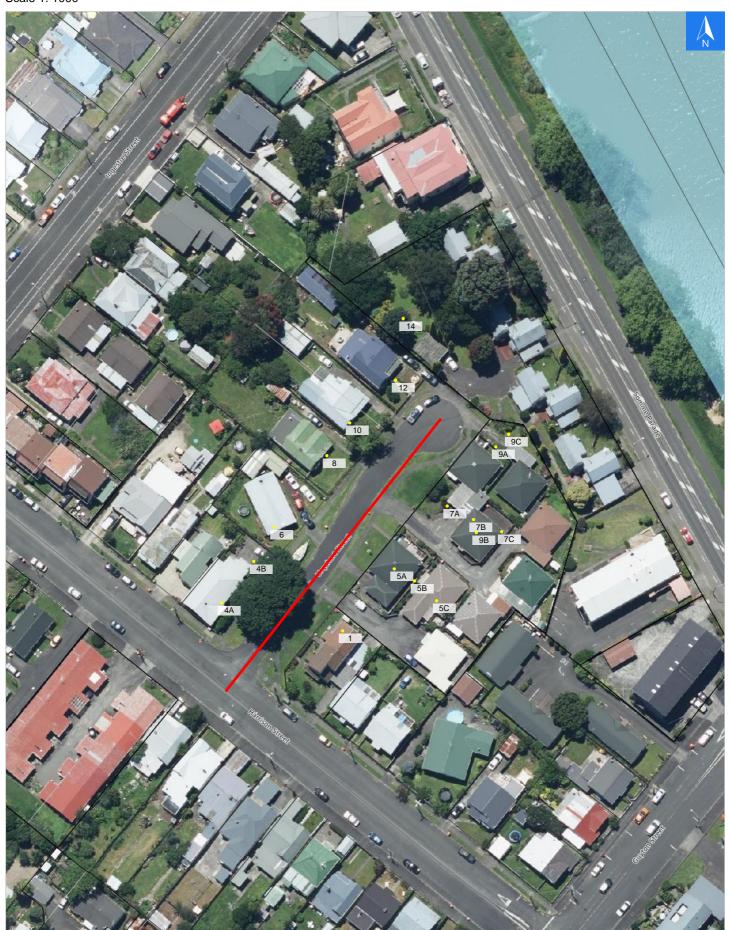

# **Road Evacuation Map**

## **Urquhart Street**

## Disclaimer:

Digital map data sourced from Land Information New Zealand CROWN COPYRIGHT RESERVED.

The information displayed in the GIS has been taken from Whanganui District Council's databases and maps.

It is made available in good faith but its accuracy or completeness is not guaranteed. If the information is relied on in support of a resource consent it should be verified independently.

Scale 1: 1000