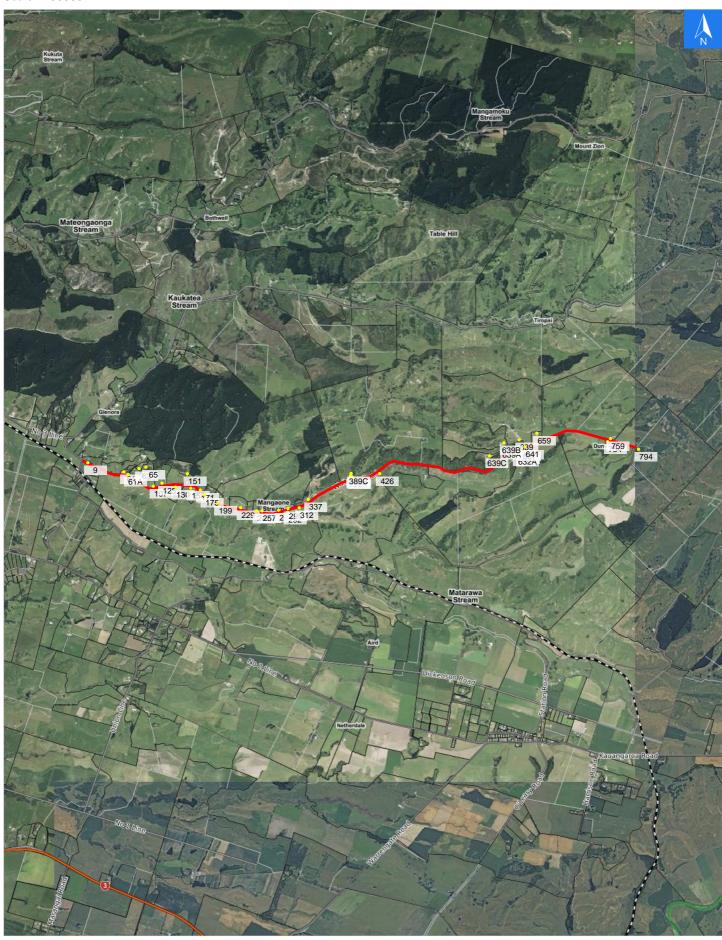

# **Road Evacuation Map**

# Waikupa Road

### Scale 1: 50000

# Wednesday, September 25, 2024 Road Evacuation Addresses

| Data sourced from LINZ              |                            |               |
|-------------------------------------|----------------------------|---------------|
| LINZ Address                        | Notes Date Time<br>Visited | Placard       |
| 9 Waikupa Road, Okoia, Whanganui    |                            | W Y1 Y2 R1 R2 |
| 61 Waikupa Road, Okoia, Whanganui   |                            | W Y1 Y2 R1 R2 |
| 61A Waikupa Road, Okoia, Whanganui  |                            | W Y1 Y2 R1 R2 |
| 63 Waikupa Road, Okoia, Whanganui   |                            | W Y1 Y2 R1 R2 |
| 65 Waikupa Road, Okoia, Whanganui   |                            | W Y1 Y2 R1 R2 |
| 107 Waikupa Road, Okoia, Whanganui  |                            | W Y1 Y2 R1 R2 |
| 125 Waikupa Road, Okoia, Whanganui  |                            | W Y1 Y2 R1 R2 |
| 130 Waikupa Road, Okoia, Whanganui  |                            | W Y1 Y2 R1 R2 |
| 151 Waikupa Road, Okoia, Whanganui  |                            | W Y1 Y2 R1 R2 |
| 152 Waikupa Road, Okoia, Whanganui  |                            | W Y1 Y2 R1 R2 |
| 171 Waikupa Road, Okoia, Whanganui  |                            | W Y1 Y2 R1 R2 |
| 175 Waikupa Road, Okoia, Whanganui  |                            | W Y1 Y2 R1 R2 |
| 199 Waikupa Road, Okoia, Whanganui  |                            | W Y1 Y2 R1 R2 |
| 229 Waikupa Road, Okoia, Whanganui  |                            | W Y1 Y2 R1 R2 |
| 247 Waikupa Road, Okoia, Whanganui  |                            | W Y1 Y2 R1 R2 |
| 257 Waikupa Road, Okoia, Whanganui  |                            | W Y1 Y2 R1 R2 |
| 283 Waikupa Road, Okoia, Whanganui  |                            | W Y1 Y2 R1 R2 |
| 292 Waikupa Road, Okoia, Whanganui  |                            | W Y1 Y2 R1 R2 |
| 295 Waikupa Road, Okoia, Whanganui  |                            | W Y1 Y2 R1 R2 |
| 312 Waikupa Road, Okoia, Whanganui  |                            | W Y1 Y2 R1 R2 |
| 337 Waikupa Road, Okoia, Whanganui  |                            | W Y1 Y2 R1 R2 |
| 389 Waikupa Road, Okoia, Whanganui  |                            | W Y1 Y2 R1 R2 |
| 389A Waikupa Road, Okoia, Whanganui |                            | W Y1 Y2 R1 R2 |
| 389B Waikupa Road, Okoia, Whanganui |                            | W Y1 Y2 R1 R2 |
| 389C Waikupa Road, Okoia, Whanganui |                            | W Y1 Y2 R1 R2 |
| 426 Waikupa Road, Okoia, Whanganui  |                            | W Y1 Y2 R1 R2 |
| 626 Waikupa Road, Okoia, Whanganui  |                            | W Y1 Y2 R1 R2 |
| 632 Waikupa Road, Okoia, Whanganui  |                            | W Y1 Y2 R1 R2 |
| 632A Waikupa Road, Okoia, Whanganui |                            | W Y1 Y2 R1 R2 |
| 637 Waikupa Road, Okoia, Whanganui  |                            | W Y1 Y2 R1 R2 |
| 639 Waikupa Road, Okoia, Whanganui  |                            | W Y1 Y2 R1 R2 |
| 639A Waikupa Road, Okoia, Whanganui |                            | W Y1 Y2 R1 R2 |
| 639B Waikupa Road, Okoia, Whanganui |                            | W Y1 Y2 R1 R2 |
| 639C Waikupa Road, Okoia, Whanganui |                            | W Y1 Y2 R1 R2 |
| 641 Waikupa Road, Okoia, Whanganui  |                            | W Y1 Y2 R1 R2 |
| 659 Waikupa Road, Okoia, Whanganui  |                            | W Y1 Y2 R1 R2 |
| 754 Waikupa Road, Okoia, Whanganui  |                            | W Y1 Y2 R1 R2 |
| 759 Waikupa Road, Okoia, Whanganui  |                            | W Y1 Y2 R1 R2 |
| 794 Waikupa Road, Okoia, Whanganui  |                            | W Y1 Y2 R1 R2 |