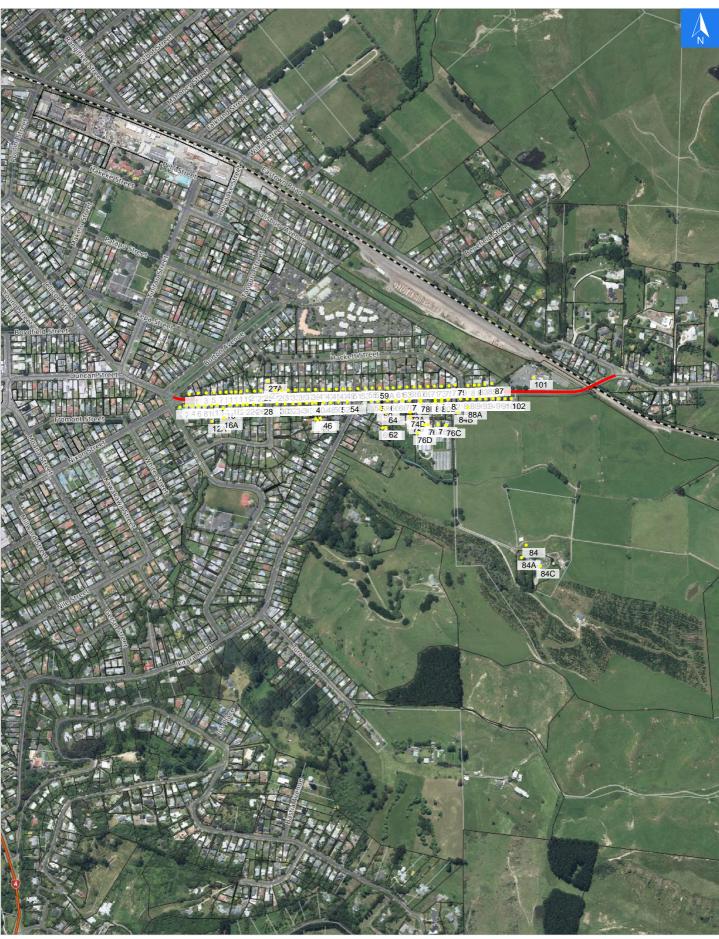

# **Road Evacuation Map**

# **Wakefield Street**

#### Disclaimer:

Digital map data sourced from Land Information New Zealand CROWN COPYRIGHT RESERVED. The information displayed in the GIS has been taken from Whanganui District Council's databases and maps. It is made available in good faith but its accuracy or completeness is not guaranteed. If the information is relied on in support of a resource consent it should be verified independently.

## **Road Evacuation Address Checklist**