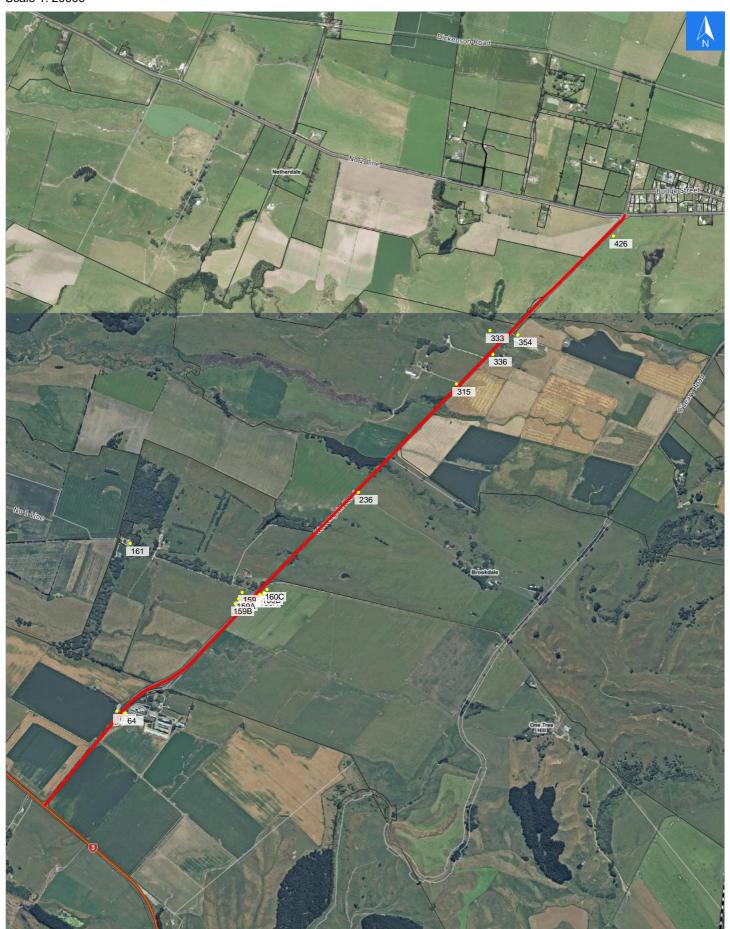

# **Warrengate Road**

It is made available in good faith but its accuracy or completeness is not guaranteed. If the information is relied on in support of a resource consent it should be verified independently.

Scale 1: 20000

## Road Evacuation Addresses

Wednesday, September 25, 2024

Data sourced from LINZ

| LINZ Address                  | Notes | Date Time<br>Visited | Placard       |
|-------------------------------|-------|----------------------|---------------|
| 63 Warrengate Road, Fordell   |       |                      | W Y1 Y2 R1 R2 |
| 64 Warrengate Road, Fordell   |       |                      | W Y1 Y2 R1 R2 |
| 159 Warrengate Road, Fordell  |       |                      | W Y1 Y2 R1 R2 |
| 159A Warrengate Road, Fordell |       |                      | W Y1 Y2 R1 R2 |
| 159B Warrengate Road, Fordell |       |                      | W Y1 Y2 R1 R2 |
| 160 Warrengate Road, Fordell  |       |                      | W Y1 Y2 R1 R2 |
| 160A Warrengate Road, Fordell |       |                      | W Y1 Y2 R1 R2 |
| 160B Warrengate Road, Fordell |       |                      | W Y1 Y2 R1 R2 |
| 160C Warrengate Road, Fordell |       |                      | W Y1 Y2 R1 R2 |
| 161 Warrengate Road, Fordell  |       |                      | W Y1 Y2 R1 R2 |
| 236 Warrengate Road, Fordell  |       |                      | W Y1 Y2 R1 R2 |
| 315 Warrengate Road, Fordell  |       |                      | W Y1 Y2 R1 R2 |
| 333 Warrengate Road, Fordell  |       |                      | W Y1 Y2 R1 R2 |
| 336 Warrengate Road, Fordell  |       |                      | W Y1 Y2 R1 R2 |
| 354 Warrengate Road, Fordell  |       |                      | W Y1 Y2 R1 R2 |
| 426 Warrengate Road, Fordell  |       |                      | W Y1 Y2 R1 R2 |