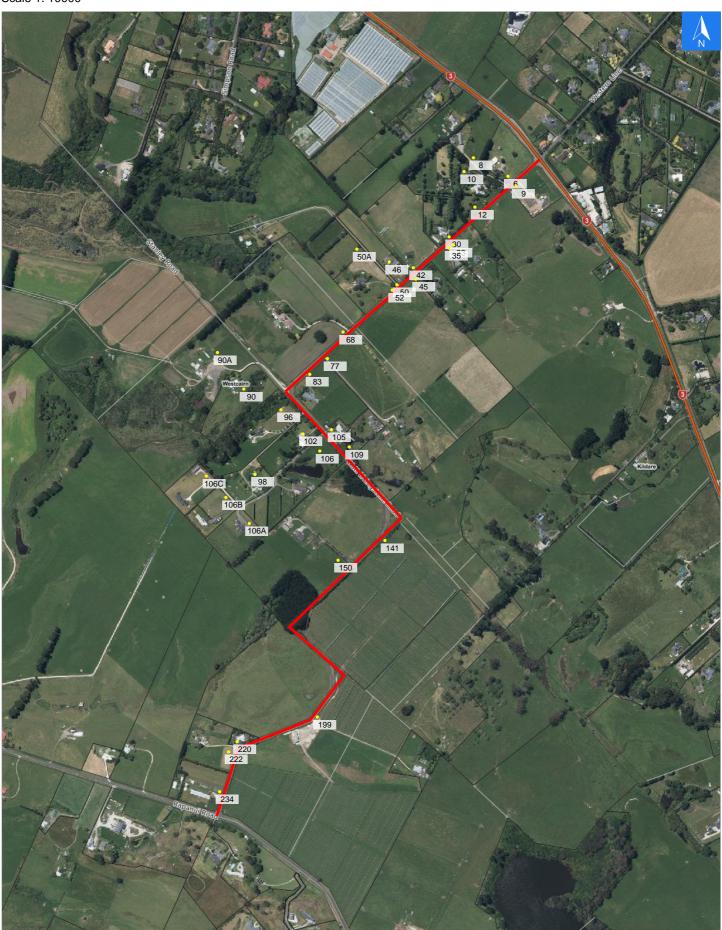

Wednesday, September 25, 2024

# **Road Evacuation Map**

# **Watt Livingstone Road**

## Disclaimer:

Digital map data sourced from Land Information New Zealand CROWN COPYRIGHT RESERVED.

The information displayed in the GIS has been taken from Whanganui District Council's databases and maps.

It is made available in good faith but its accuracy or completeness is not guaranteed. If the information is relied on in support of a resource consent it should be verified independently.

## Scale 1: 10000





# **Road Evacuation Address Checklist**

## **Watt Livingstone Road**

#### Disclaimer:

Digital map data sourced from Land Information New Zealand CROWN COPYRIGHT RESERVED.

The information displayed in the GIS has been taken from Whanganui District Council's databases and maps.

It is made available in good faith but its accuracy or completeness is not guaranteed. If the information is relied on in support of a resource consent it should be verified independently.

## **Road Evacuation Addresses**

Wednesday, September 25, 2024

Data sourced from LINZ

| Data sourced from LINZ                            |       |                      |               |
|---------------------------------------------------|-------|----------------------|---------------|
| LINZ Address