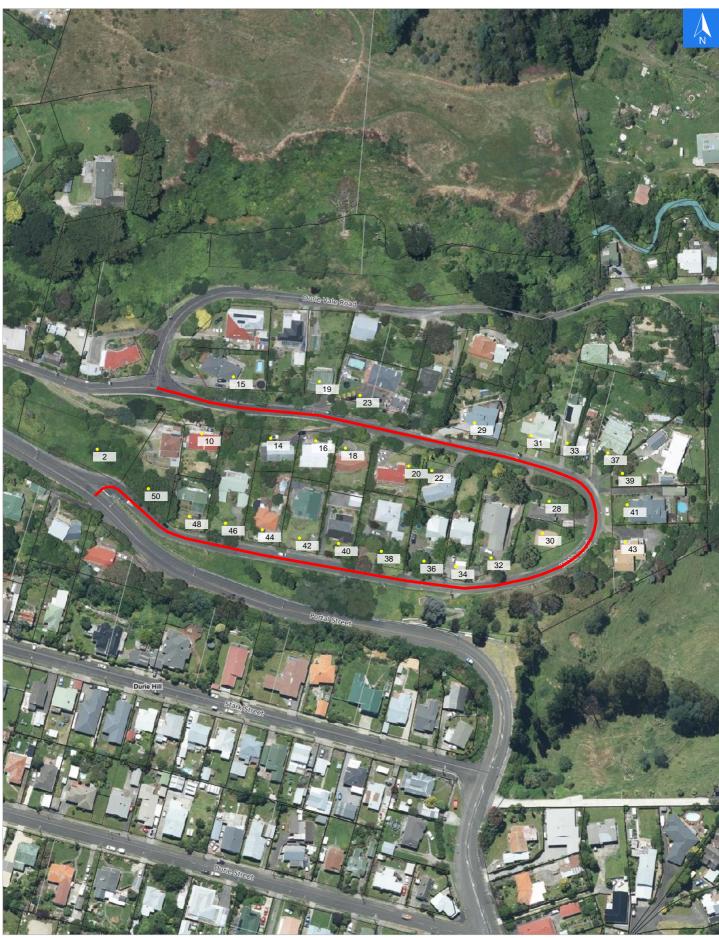

# **Road Evacuation Map**

## Webb Road

#### Disclaimer:

Digital map data sourced from Land Information New Zealand CROWN COPYRIGHT RESERVED. The information displayed in the GIS has been taken from Whanganui District Council's databases and maps. It is made available in good faith but its accuracy or completeness is not guaranteed. If the information is relied on in support of a resource consent it should be verified independently.

Wednesday, September 25, 2024

Scale 1: 2000

# Wednesday, September 25, 2024 Road Evacuation Addresses

| LINZ Address                        | Notes | Date Time | Placard       |
|-------------------------------------|-------|-----------|---------------|
|                                     |       | Visited   |               |
| 2 Webb Road, Durie Hill, Whanganui  |       |           | W Y1 Y2 R1 R2 |
| 10 Webb Road, Durie Hill, Whanganui |       |           | W Y1 Y2 R1 R2 |
| 14 Webb Road, Durie Hill, Whanganui |       |           | W Y1 Y2 R1 R2 |
| 15 Webb Road, Durie Hill, Whanganui |       |           | W Y1 Y2 R1 R2 |
| 16 Webb Road, Durie Hill, Whanganui |       |           | W Y1 Y2 R1 R2 |
| 18 Webb Road, Durie Hill, Whanganui |       |           | W Y1 Y2 R1 R2 |
| 19 Webb Road, Durie Hill, Whanganui |       |           | W Y1 Y2 R1 R2 |
| 20 Webb Road, Durie Hill, Whanganui |       |           | W Y1 Y2 R1 R2 |
| 22 Webb Road, Durie Hill, Whanganui |       |           | W Y1 Y2 R1 R2 |
| 23 Webb Road, Durie Hill, Whanganui |       |           | W Y1 Y2 R1 R2 |
| 28 Webb Road, Durie Hill, Whanganui |       |           | W Y1 Y2 R1 R2 |
| 29 Webb Road, Durie Hill, Whanganui |       |           | W Y1 Y2 R1 R2 |
| 30 Webb Road, Durie Hill, Whanganui |       |           | W Y1 Y2 R1 R2 |
| 31 Webb Road, Durie Hill, Whanganui |       |           | W Y1 Y2 R1 R2 |
| 32 Webb Road, Durie Hill, Whanganui |       |           | W Y1 Y2 R1 R2 |
| 33 Webb Road, Durie Hill, Whanganui |       |           | W Y1 Y2 R1 R2 |
| 34 Webb Road, Durie Hill, Whanganui |       |           | W Y1 Y2 R1 R2 |
| 36 Webb Road, Durie Hill, Whanganui |       |           | W Y1 Y2 R1 R2 |
| 37 Webb Road, Durie Hill, Whanganui |       |           | W Y1 Y2 R1 R2 |
| 38 Webb Road, Durie Hill, Whanganui |       |           | W Y1 Y2 R1 R2 |
| 39 Webb Road, Durie Hill, Whanganui |       |           | W Y1 Y2 R1 R2 |
| 40 Webb Road, Durie Hill, Whanganui |       |           | W Y1 Y2 R1 R2 |
| 41 Webb Road, Durie Hill, Whanganui |       |           | W Y1 Y2 R1 R2 |
| 42 Webb Road, Durie Hill, Whanganui |       |           | W Y1 Y2 R1 R2 |
| 43 Webb Road, Durie Hill, Whanganui |       |           | W Y1 Y2 R1 R2 |
| 44 Webb Road, Durie Hill, Whanganui |       |           | W Y1 Y2 R1 R2 |
| 46 Webb Road, Durie Hill, Whanganui |       |           | W Y1 Y2 R1 R2 |
| 48 Webb Road, Durie Hill, Whanganui |       |           | W Y1 Y2 R1 R2 |
| 50 Webb Road, Durie Hill, Whanganui |       |           | W Y1 Y2 R1 R2 |