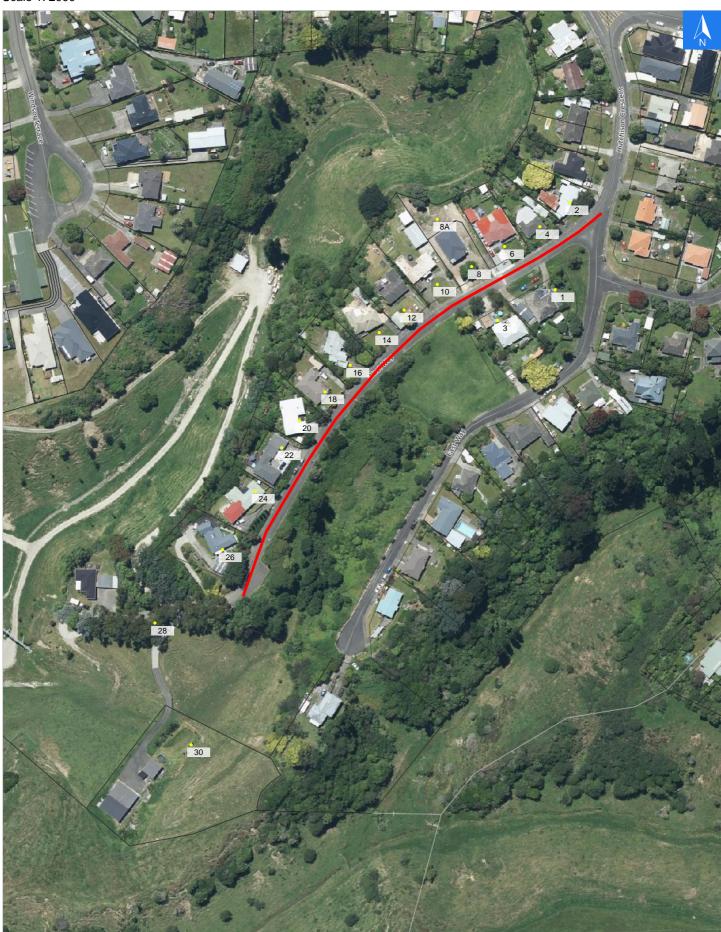

## **Road Evacuation Map**

## West Way

Wednesday, September 25, 2024

Scale 1: 2000

#### **Road Evacuation Addresses**

| Data sourced from LINZ             |       |                      |               |
|------------------------------------|-------|----------------------|---------------|
| LINZ Address                       | Notes | Date Time<br>Visited | Placard       |
| 1 West Way, Durie Hill, Whanganui  |       |                      | W Y1 Y2 R1 R2 |
| 2 West Way, Durie Hill, Whanganui  |       |                      | W Y1 Y2 R1 R2 |
| 3 West Way, Durie Hill, Whanganui  |       |                      | W Y1 Y2 R1 R2 |
| 4 West Way, Durie Hill, Whanganui  |       |                      | W Y1 Y2 R1 R2 |
| 6 West Way, Durie Hill, Whanganui  |       |                      | W Y1 Y2 R1 R2 |
| 8 West Way, Durie Hill, Whanganui  |       |                      | W Y1 Y2 R1 R2 |
| 8A West Way, Durie Hill, Whanganui |       |                      | W Y1 Y2 R1 R2 |
| 10 West Way, Durie Hill, Whanganui |       |                      | W Y1 Y2 R1 R2 |
| 12 West Way, Durie Hill, Whanganui |       |                      | W Y1 Y2 R1 R2 |
| 14 West Way, Durie Hill, Whanganui |       |                      | W Y1 Y2 R1 R2 |
| 16 West Way, Durie Hill, Whanganui |       |                      | W Y1 Y2 R1 R2 |
| 18 West Way, Durie Hill, Whanganui |       |                      | W Y1 Y2 R1 R2 |
| 20 West Way, Durie Hill, Whanganui |       |                      | W Y1 Y2 R1 R2 |
| 22 West Way, Durie Hill, Whanganui |       |                      | W Y1 Y2 R1 R2 |
| 24 West Way, Durie Hill, Whanganui |       |                      | W Y1 Y2 R1 R2 |
| 26 West Way, Durie Hill, Whanganui |       |                      | W Y1 Y2 R1 R2 |
| 28 West Way, Durie Hill, Whanganui |       |                      | W Y1 Y2 R1 R2 |
| 30 West Way, Durie Hill, Whanganui |       |                      | W Y1 Y2 R1 R2 |