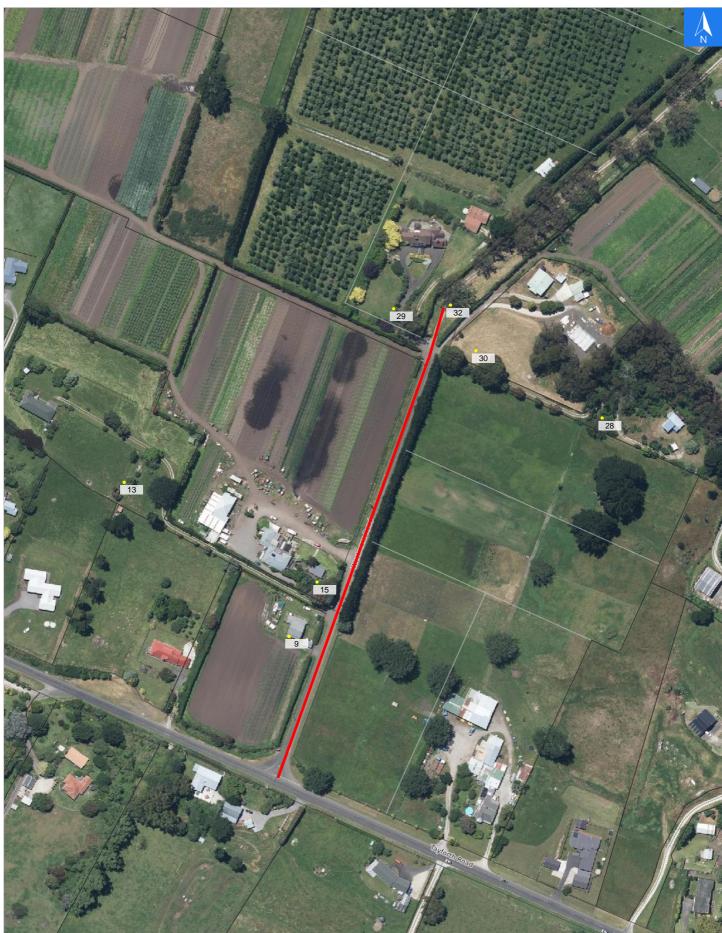

# **Road Evacuation Map**

# Westmere Road

#### **Road Evacuation Addresses**

| Data sourced from LINZ              |       |              |               |               |
|-------------------------------------|-------|--------------|---------------|---------------|
| LINZ Address                        | Notes | Date<br>Visi | e Time<br>ted | Placard       |
| 9 Westmere Road, Westmere, Whanganu | i     |              |               | W Y1 Y2 R1 R2 |
| 13 Westmere Road, Westmere, Whangan | ui    |              |               | W Y1 Y2 R1 R2 |
| 15 Westmere Road, Westmere, Whangan | ui    |              |               | W Y1 Y2 R1 R2 |
| 28 Westmere Road, Westmere, Whangan | ui    |              |               | W Y1 Y2 R1 R2 |
| 29 Westmere Road, Westmere, Whangan | ui    |              |               | W Y1 Y2 R1 R2 |
| 30 Westmere Road, Westmere, Whangan | ui    |              |               | W Y1 Y2 R1 R2 |
| 32 Westmere Road, Westmere, Whangan | ui    |              |               | W Y1 Y2 R1 R2 |