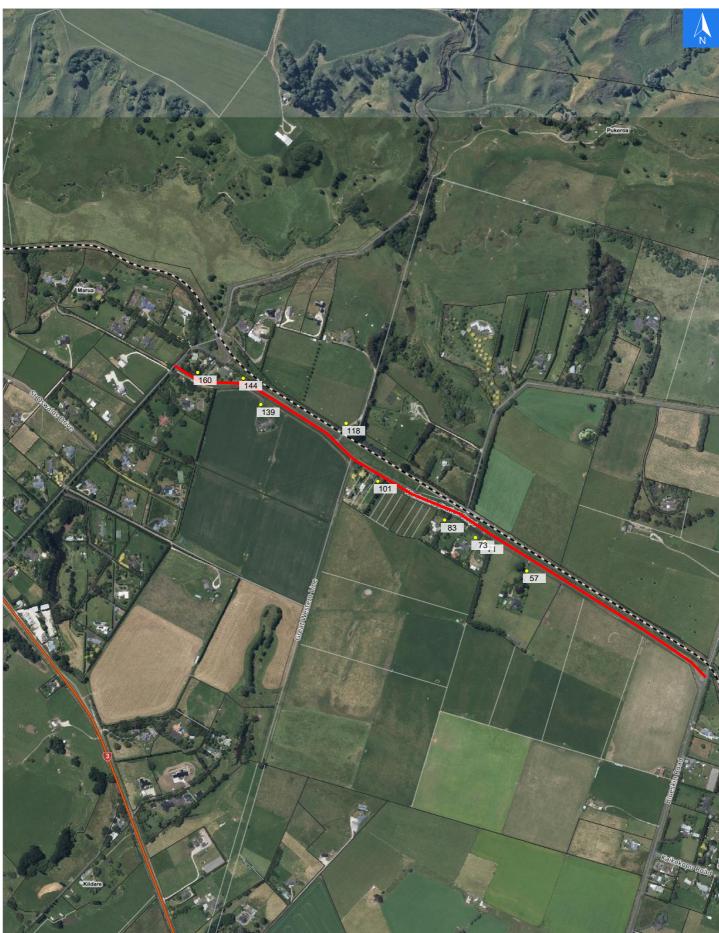

# **Road Evacuation Map**

# Westmere Station Road

#### **Road Evacuation Addresses**

Wednesday, September 25, 2024

| Data sourced from LINZ               |       |                      |               |
|--------------------------------------|-------|----------------------|---------------|
| LINZ Address                         | Notes | Date Time<br>Visited | Placard       |
| 57 Westmere Station Road, Brunswick  |       |                      | W Y1 Y2 R1 R2 |
| 71 Westmere Station Road, Brunswick  |       |                      | W Y1 Y2 R1 R2 |
| 73 Westmere Station Road, Brunswick  |       |                      | W Y1 Y2 R1 R2 |
| 83 Westmere Station Road, Brunswick  |       |                      | W Y1 Y2 R1 R2 |
| 101 Westmere Station Road, Brunswick |       |                      | W Y1 Y2 R1 R2 |
| 118 Westmere Station Road, Brunswick |       |                      | W Y1 Y2 R1 R2 |
| 139 Westmere Station Road, Brunswick |       |                      | W Y1 Y2 R1 R2 |
| 144 Westmere Station Road, Brunswick |       |                      | W Y1 Y2 R1 R2 |
| 160 Westmere Station Road, Brunswick |       |                      | W Y1 Y2 R1 R2 |