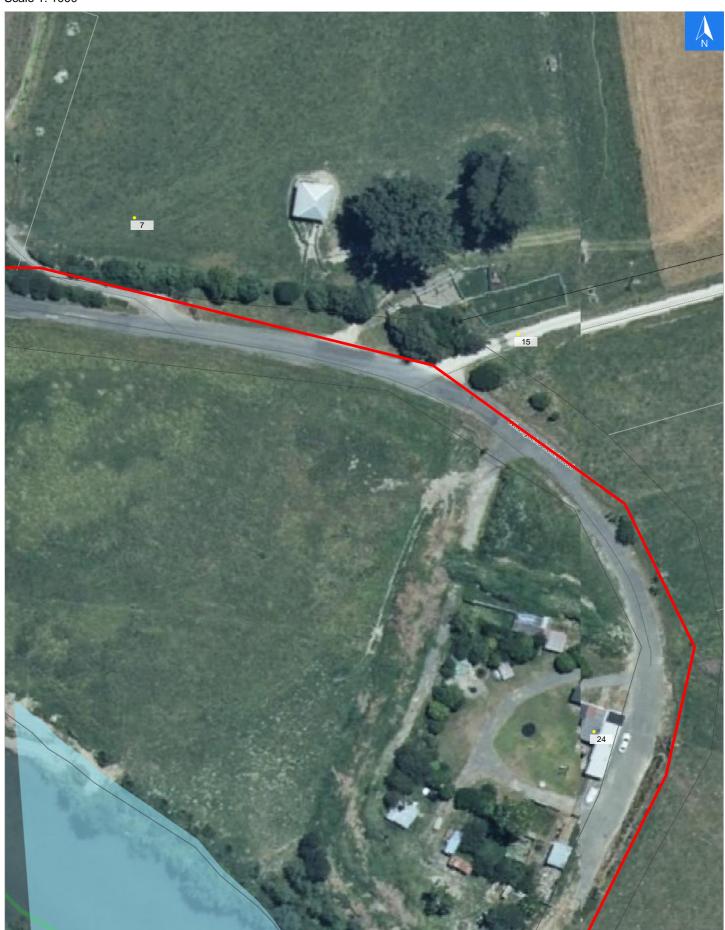

# Whangaehu Hotel Road

#### **Road Evacuation Addresses**

Data sourced from LINZ

| LINZ Address                                  | Notes | Date Time<br>Visited | Placard       |
|-----------------------------------------------|-------|----------------------|---------------|
| 7 Whangaehu Hotel Road, Whangaehu, Whanganui  |       |                      | W Y1 Y2 R1 R2 |
| 15 Whangaehu Hotel Road, Whangaehu, Whanganui |       |                      | W Y1 Y2 R1 R2 |
| 24 Whangaehu Hotel Road, Whangaehu, Whanganui |       |                      | W Y1 Y2 R1 R2 |