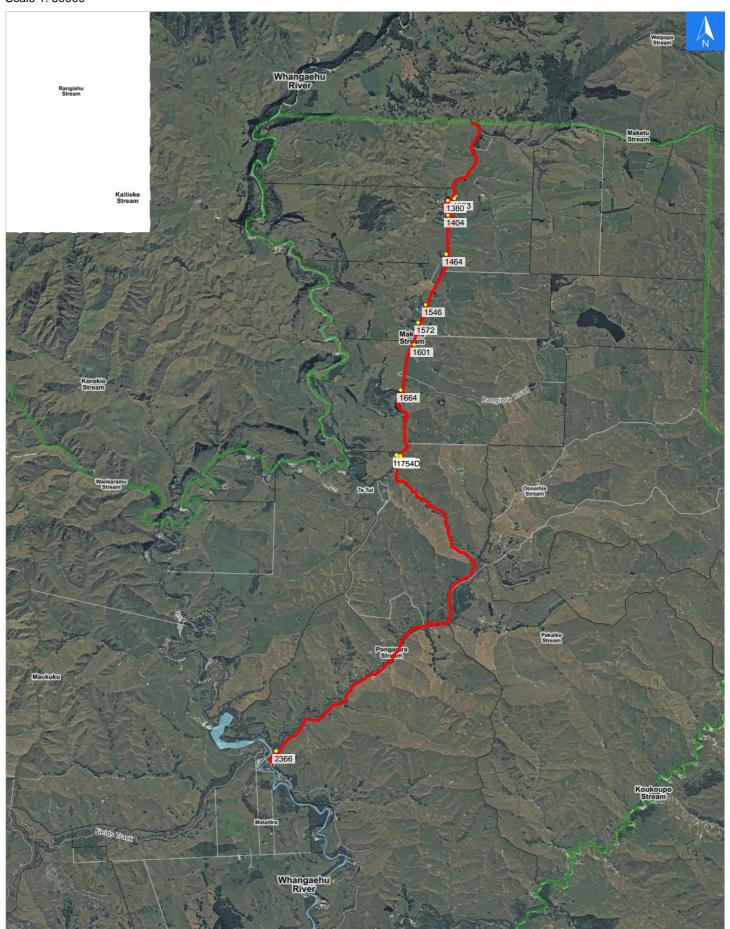

# **Road Evacuation Map**

# Whangaehu Valley Road

### Disclaimer:

Digital map data sourced from Land Information New Zealand CROWN COPYRIGHT RESERVED.

The information displayed in the GIS has been taken from Whanganui District Council's databases and maps.

It is made available in good faith but its accuracy or completeness is not guaranteed. If the information is relied on in support of a resource consent it should be verified independently.

Scale 1: 50000

## **Road Evacuation Addresses**

Data sourced from LINZ

| LINZ Address                                     | Notes | Date Time<br>Visited | Placard       |
|--------------------------------------------------|-------|----------------------|---------------|
| 1373 Whangaehu Valley Road, Kakatahi, Whanganui  |       |                      | W Y1 Y2 R1 R2 |
| 1380 Whangaehu Valley Road, Kakatahi, Whanganui  |       |                      | W Y1 Y2 R1 R2 |
| 1404 Whangaehu Valley Road, Kakatahi, Whanganui  |       |                      | W Y1 Y2 R1 R2 |
| 1464 Whangaehu Valley Road, Kakatahi, Whanganui  |       |                      | W Y1 Y2 R1 R2 |
| 1546 Whangaehu Valley Road, Kakatahi, Whanganui  |       |                      | W Y1 Y2 R1 R2 |
| 1572 Whangaehu Valley Road, Kakatahi, Whanganui  |       |                      | W Y1 Y2 R1 R2 |
| 1601 Whangaehu Valley Road, Kakatahi, Whanganui  |       |                      | W Y1 Y2 R1 R2 |
| 1664 Whangaehu Valley Road, Kakatahi, Whanganui  |       |                      | W Y1 Y2 R1 R2 |
| 1754A Whangaehu Valley Road, Kakatahi, Whanganui |       |                      | W Y1 Y2 R1 R2 |
| 1754B Whangaehu Valley Road, Kakatahi, Whanganui |       |                      | W Y1 Y2 R1 R2 |
| 1754C Whangaehu Valley Road, Kakatahi, Whanganui |       |                      | W Y1 Y2 R1 R2 |
| 1754D Whangaehu Valley Road, Kakatahi, Whanganui |       |                      | W Y1 Y2 R1 R2 |
| 2366 Whangaehu Valley Road, Kakatahi, Whanganui  |       |                      | W Y1 Y2 R1 R2 |