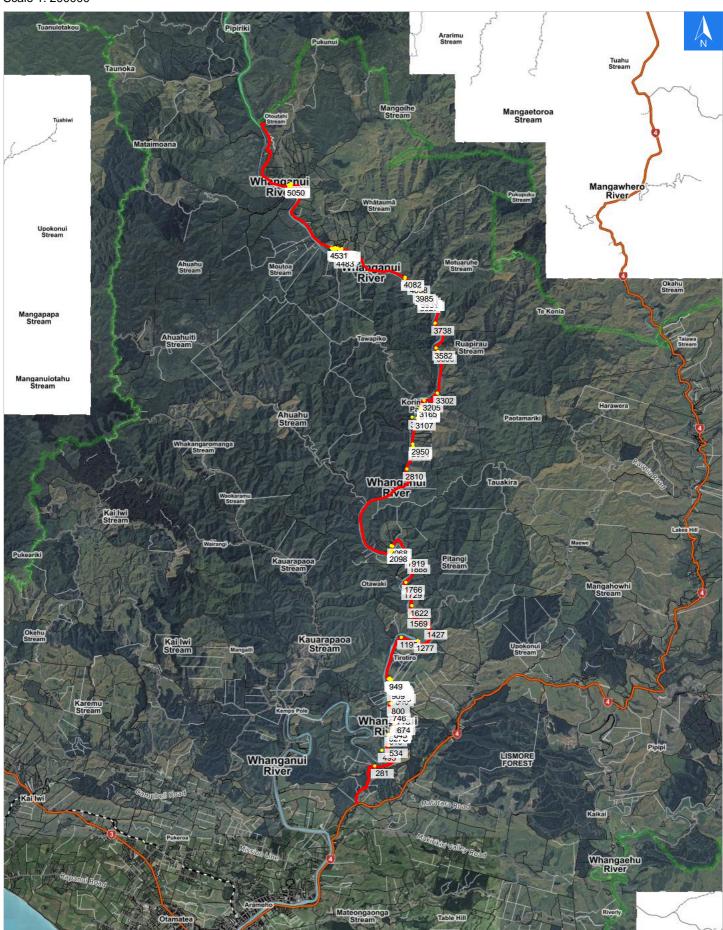

Wednesday, September 25, 2024

## **Road Evacuation Map**

## Whanganui River Road

### Disclaimer:

Digital map data sourced from Land Information New Zealand CROWN COPYRIGHT RESERVED.

The information displayed in the GIS has been taken from Whanganui District Council's databases and maps.

It is made available in good faith but its accuracy or completeness is not guaranteed. If the information is relied on in support of a resource consent it should be verified independently.

### Scale 1: 200000





# **Road Evacuation Address Checklist**

## Whanganui River Road

#### Disclaimer:

Digital map data sourced from Land Information New Zealand CROWN COPYRIGHT RESERVED.

The information displayed in the GIS has been taken from Whanganui District Council's databases and maps.

It is made available in good faith but its accuracy or completeness is not guaranteed. If the information is relied on in support of a resource consent it should be verified independently.

### **Road Evacuation Addresses**

Wednesday, September 25, 2024

Data sourced from LINZ

| Data Sourced Horri Linz                           | Data sourced from LINZ |                      |               |  |  |  |
|---------------------------------------------------|------------------------|----------------------|-----------