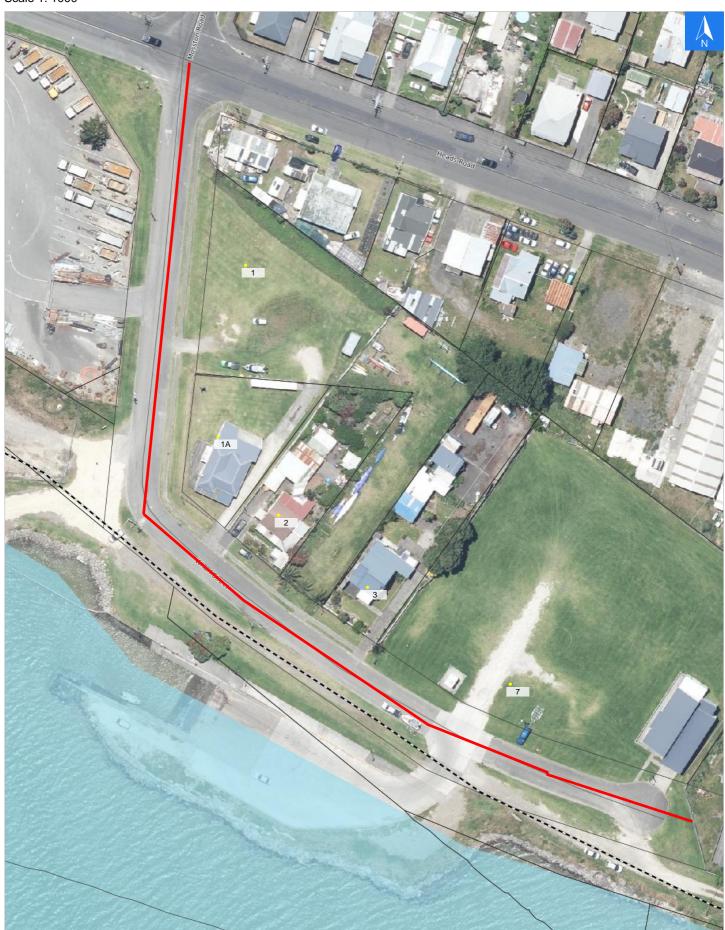

## **Road Evacuation Map**

It is made available in good faith but its accuracy or completeness is not guaranteed. If the information is relied on in support of a resource consent it should be verified independently.

**Wharf Street** 

Scale 1: 1000

## **Road Evacuation Addresses**

Data sourced from LINZ

| LINZ Address                            | Notes | Date Time<br>Visited | Placard       |
|-----------------------------------------|-------|----------------------|---------------|
| 1 Wharf Street, Castlecliff, Whanganui  |       |                      | W Y1 Y2 R1 R2 |
| 1A Wharf Street, Castlecliff, Whanganui |       |                      | W Y1 Y2 R1 R2 |
| 2 Wharf Street, Castlecliff, Whanganui  |       |                      | W Y1 Y2 R1 R2 |
| 3 Wharf Street, Castlecliff, Whanganui  |       |                      | W Y1 Y2 R1 R2 |
| 7 Wharf Street, Castlecliff, Whanganui  |       |                      | W Y1 Y2 R1 R2 |