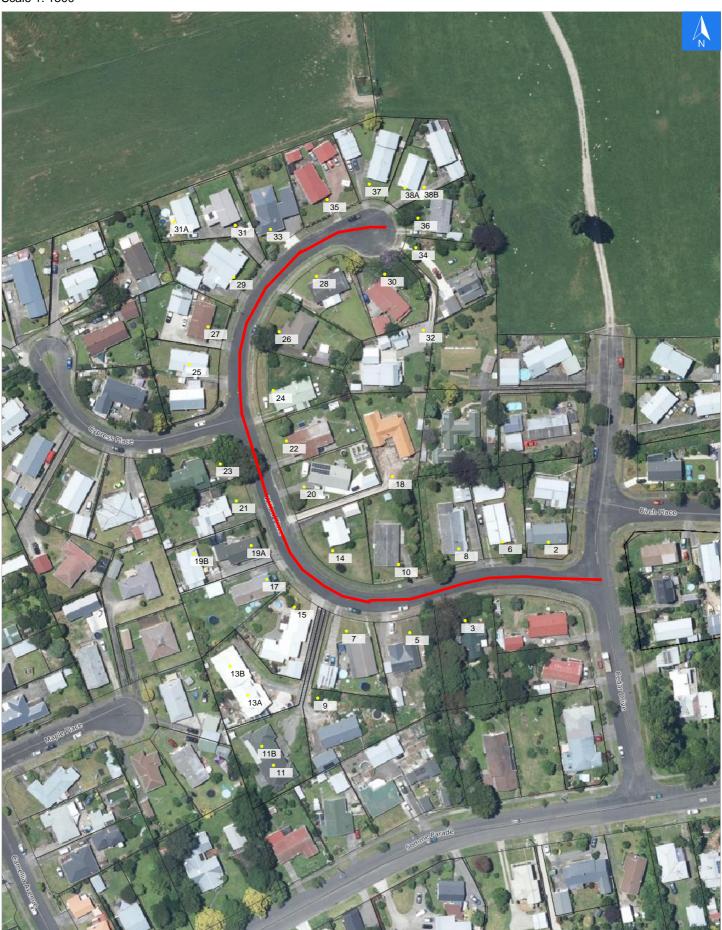

Wednesday, September 25, 2024

## **Road Evacuation Map**

### **Willow Place**

### Disclaimer:

Digital map data sourced from Land Information New Zealand CROWN COPYRIGHT RESERVED.

The information displayed in the GIS has been taken from Whanganui District Council's databases and maps.

It is made available in good faith but its accuracy or completeness is not guaranteed. If the information is relied on in support of a resource consent it should be verified independently.

Scale 1: 1500