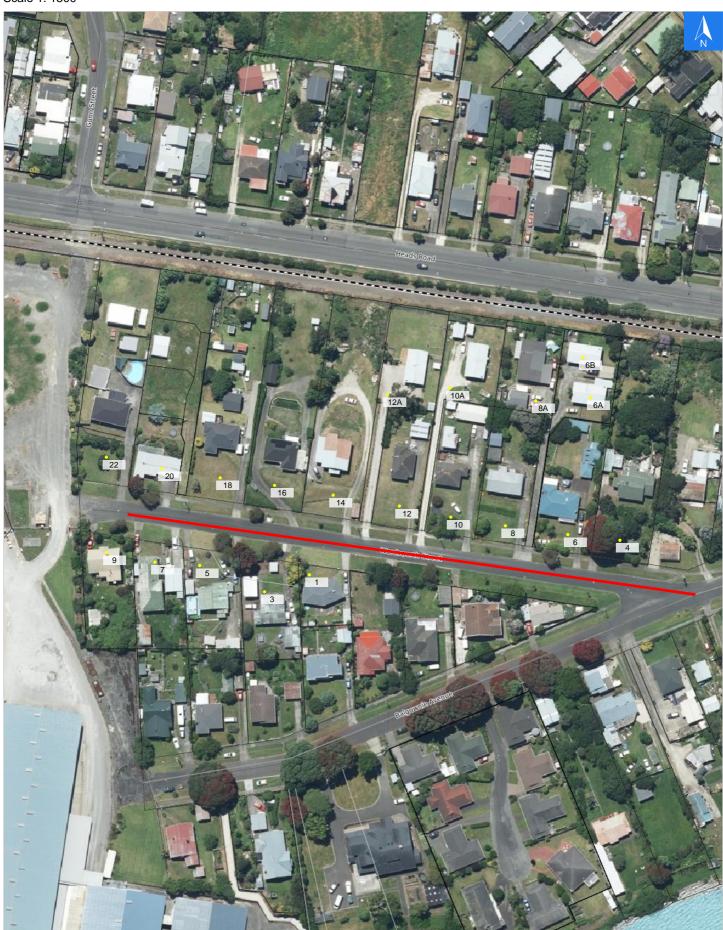

Wednesday, September 25, 2024

# **Road Evacuation Map**

**Wordsworth Street** 

## Disclaimer:

Digital map data sourced from Land Information New Zealand CROWN COPYRIGHT RESERVED.

The information displayed in the GIS has been taken from Whanganui District Council's databases and maps.

It is made available in good faith but its accuracy or completeness is not guaranteed. If the information is relied on in support of a resource consent it should be verified independently.

Scale 1: 1500