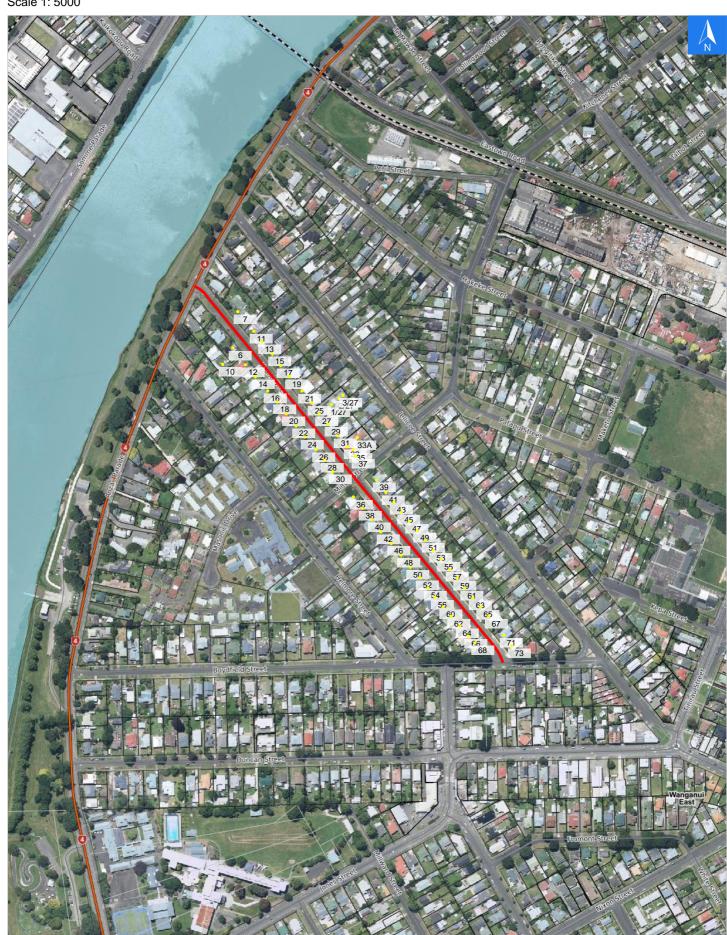

Wednesday, September 25, 2024

## **Road Evacuation Map**

## **Young Street**

#### Disclaimer:

Digital map data sourced from Land Information New Zealand CROWN COPYRIGHT RESERVED. The information displayed in the GIS has been taken from Whanganui District Council's databases and maps. It is made available in good faith but its accuracy or completeness is not guaranteed. If the information is relied on in support of a resource consent it should be verified independently.

Scale 1: 5000





### **Road Evacuation Address Checklist**

### **Young Street**

### Disclaimer:

Digital map data sourced from Land Information New Zealand CROWN COPYRIGHT RESERVED. The information displayed in the GIS has been taken from Whanganui District Council's databases and maps. It is made available in good faith but its accuracy or completeness is not guaranteed. If the information is relied on in support of a resource consent it should be verified independently.

# Road Evacuation Addresses

Wednesday, September 25, 2024

| Data sourced from LINZ                          |                      |               |
|-------------------------------------------------|----------------------|---------------|
| LINZ Address Notes                              | Date Time<br>Visited | Placard       |