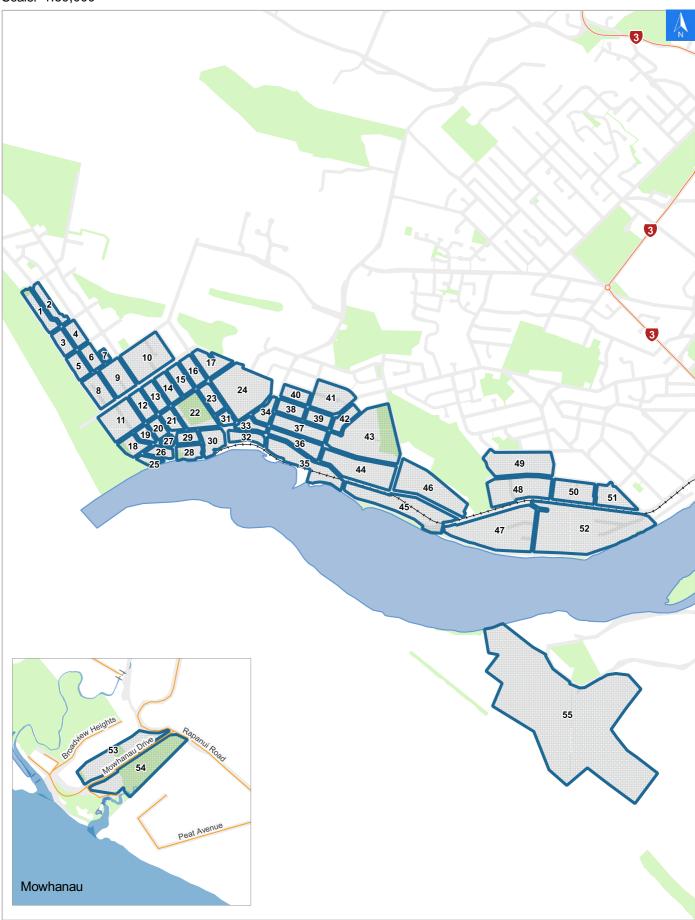

## **Tsunami Evacuation Map Key**

Disclaimer:

Digital map data sourced from Land Information New Zealand CROWN COPYRIGHT RESERVED. The information displayed in the GIS has been taken from Whanganui District Council's databases and maps. It is made available in good faith but its accuracy or completeness is not guaranteed. If the information is relied on in support of a resource consent it should be verified independently.

Scale: 1:39,000





# **Tsunami Evacuation Map**

# **Evacuation Block 10**

#### Disclaimer:

Digital map data sourced from Land Information New Zealand CROWN COPYRIGHT RESERVED. The information displayed in the GIS has been taken from Whanganui District Council's databases and maps. It is made available in good faith but its accuracy or completeness is not guaranteed. If the information is relied on in support of a resource consent it should be verified independently.

Wednesday, September 25, 2024

Scale 1: 5000





### **Tsunami Evacuation Check List**

## **Evacuation Block 10**

Disclaimer:

Digital map data sourced from Land Information New Zealand CROWN COPYRIGHT RESERVED. The information displayed in the GIS has been taken from Whanganui District Council's databases and maps. It is made availabl