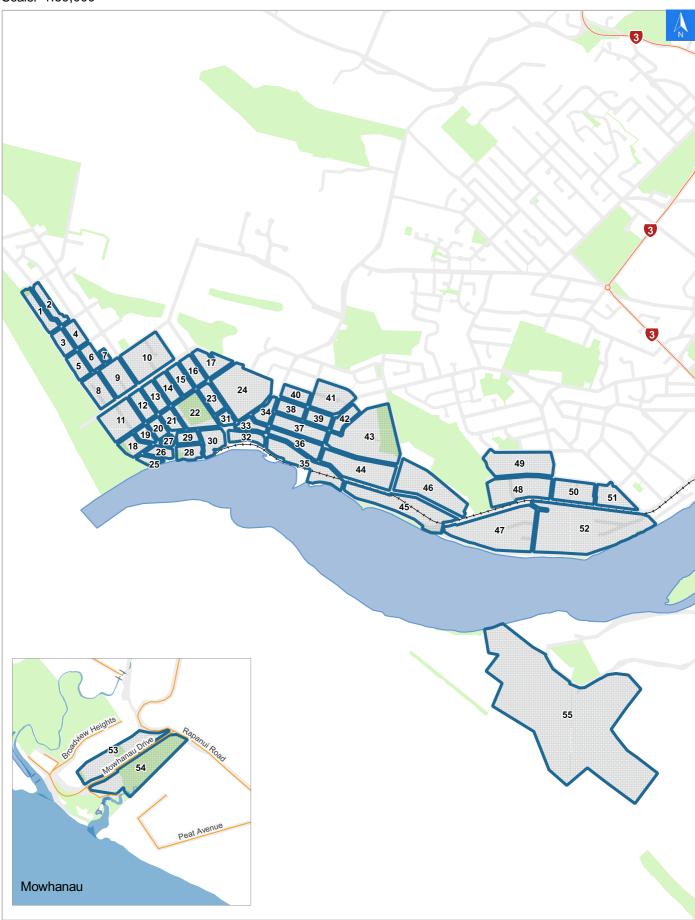

## **Evacuation Block 11**

#### Disclaimer:

Digital map data sourced from Land Information New Zealand CROWN COPYRIGHT RESERVED. The information displayed in the GIS has been taken from Whanganui District Council's databases and maps. It is made available in good faith but its accuracy or completeness is not guaranteed. If the information is relied on in support of a resource consent it should be verified independently.

Wednesday, September 25, 2024

Scale 1: 3000