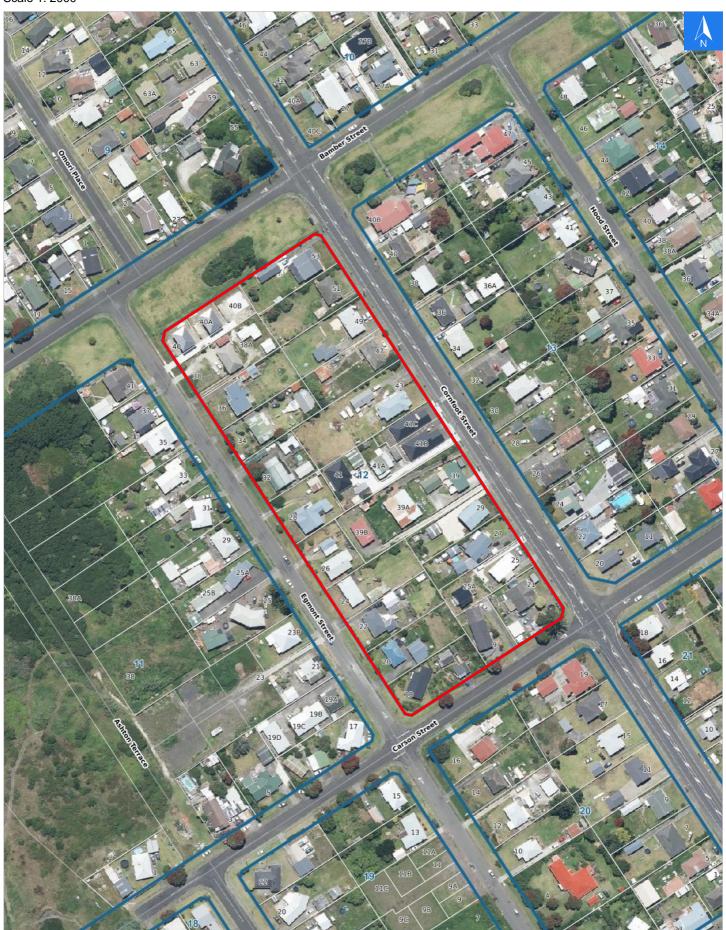

## **Tsunami Evacuation Map**

### **Evacuation Block 12**

#### Disclaimer:

Digital map data sourced from Land Information New Zealand CROWN COPYRIGHT RESERVED.

The information displayed in the GIS has been taken from Whanganui District Council's databases and maps.

It is made available in good faith but its accuracy or completeness is not guaranteed. If the information is relied on in support of a resource consent it should be verified independently.

Scale 1: 2000

Wednesday, September 25, 2024