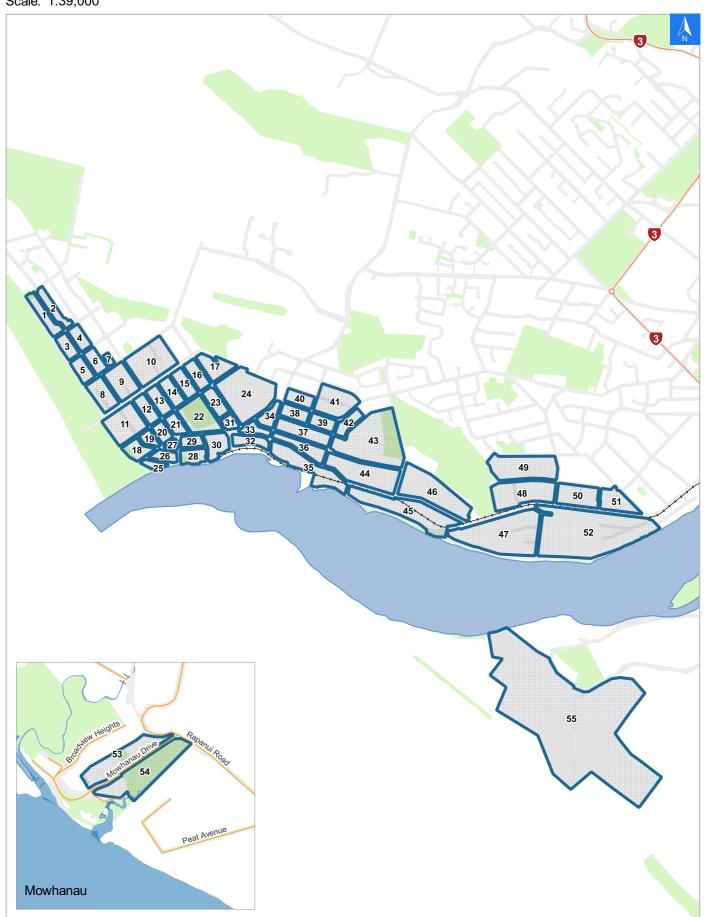

## **Tsunami Evacuation Map Key**

#### Disclaimer:

Digital map data sourced from Land Information New Zealand CROWN COPYRIGHT RESERVED.

The information displayed in the GIS has been taken from Whanganui District Council's databases and maps.

It is made available in good faith but its accuracy or completeness is not guaranteed. If the information is relied on in support of a resource consent it should be verified independently.

Scale: 1:39,000

Wednesday, September 25, 2024