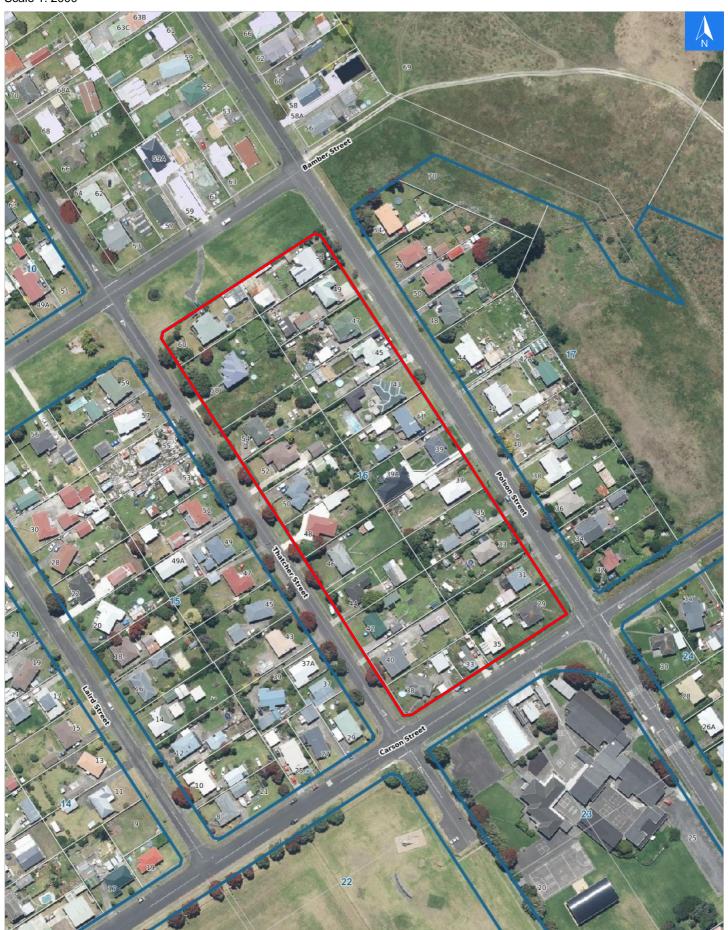

# **Tsunami Evacuation Map**

### **Evacuation Block 16**

It is made available in good faith but its accuracy or completeness is not guaranteed. If the information is relied on in support of a resource consent it should be verified independently.

Scale 1: 2000

### **Tsunami Evacuation Addresses**

Data sourced from LINZ

| LINZ Address                    | Name | Time<br>Advised | Notes |
|---------------------------------|------|-----------------|-------|
| 33 Carson Street, Castlecliff   |      |                 |       |
| 35 Carson Street, Castlecliff   |      |                 |       |
| 29 Polson Street, Castlecliff   |      |                 |       |
| 31 Polson Street, Castlecliff   |      |                 |       |
| 33 Polson Street, Castlecliff   |      |                 |       |
| 35 Polson Street, Castlecliff   |      |                 |       |
| 37 Polson Street, Castlecliff   |      |                 |       |
| 39 Polson Street, Castlecliff   |      |                 |       |
| 39A Polson Street, Castlecliff  |      |                 |       |
| 41 Polson Street, Castlecliff   |      |                 |       |
| 43 Polson Street, Castlecliff   |      |                 |       |
| 45 Polson Street, Castlecliff   |      |                 |       |
| 47 Polson Street, Castlecliff   |      |                 |       |
| 49 Polson Street, Castlecliff   |      |                 |       |
| 51 Polson Street, Castlecliff   |      |                 |       |
| 38 Thatcher Street, Castlecliff |      |                 |       |
| 40 Thatcher Street, Castlecliff |      |                 |       |
| 42 Thatcher Street, Castlecliff |      |                 |       |
| 44 Thatcher Street, Castlecliff |      |                 |       |
| 46 Thatcher Street, Castlecliff |      |                 |       |
| 48 Thatcher Street, Castlecliff |      |                 |       |
| 50 Thatcher Street, Castlecliff |      |                 |       |
| 52 Thatcher Street, Castlecliff |      |                 |       |
| 54 Thatcher Street, Castlecliff |      |                 |       |
| 58 Thatcher Street, Castlecliff |      |                 |       |
| 60 Thatcher Street, Castlecliff |      |                 |       |