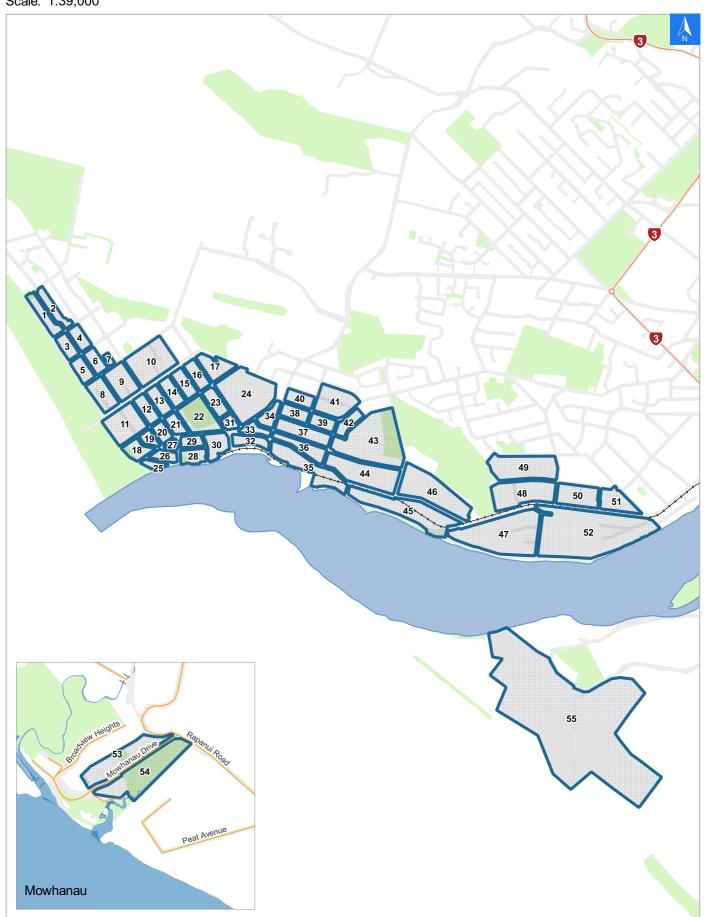

# **Tsunami Evacuation Map Key**

It is made available in good faith but its accuracy or completeness is not guaranteed. If the information is relied on in support of a resource consent it should be verified independently.

Scale: 1:39,000

### **Evacuation Block 16**