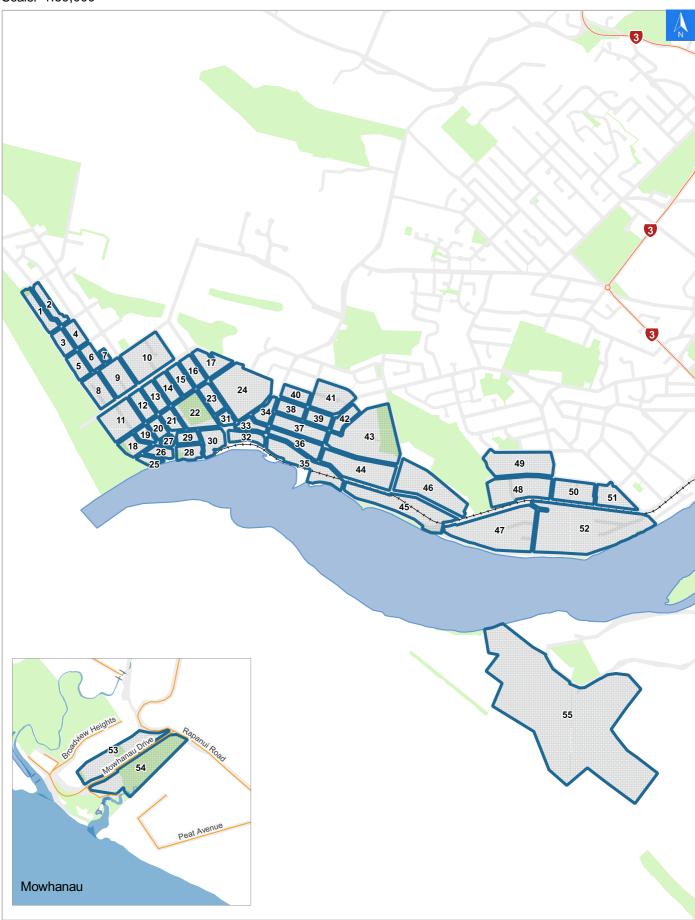

# **Tsunami Evacuation Map**

## **Evacuation Block 18**

## **Tsunami Evacuation Map Key**

Disclaimer:

Digital map data sourced from Land Information New Zealand CROWN COPYRIGHT RESERVED. The information displayed in the GIS has been taken from Whanganui District Council's databases and maps. It is made available in good faith but its accuracy or completeness is not guaranteed. If the information is relied on in support of a resource consent it should be verified independently.