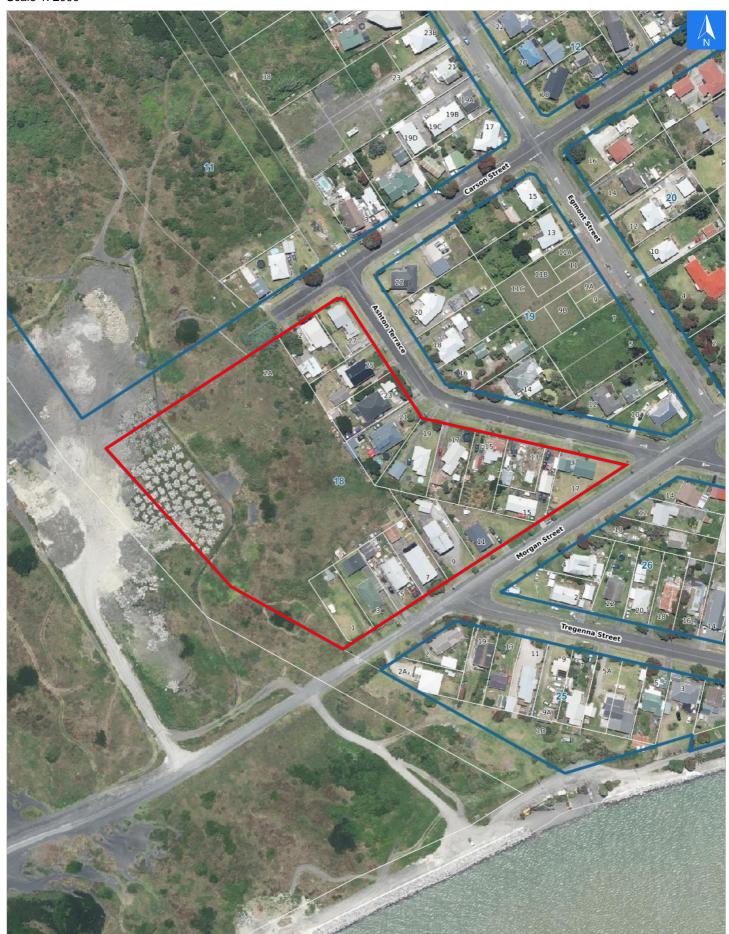

## **Evacuation Block 18**

Wednesday, September 25, 2024

Digital map data sourced from Land Information New Zealand CROWN COPYRIGHT RESERVED. The information displayed in the GIS has been taken from Whanganui District Council's databases and maps. It is made available in good faith but its accuracy or completeness is not guaranteed. If the information is relied on in support of a resource consent it should be verified independently.

## **Evacuation Block 18**

#### Disclaimer:

Digital map data sourced from Land Information New Zealand CROWN COPYRIGHT RESERVED. The information displayed in the GIS has been taken from Whanganui District Council's databases and maps. It is made available in good faith but its accuracy or completeness is not guaranteed. If the information is relied on in support of a resource consent it should be verified independently.