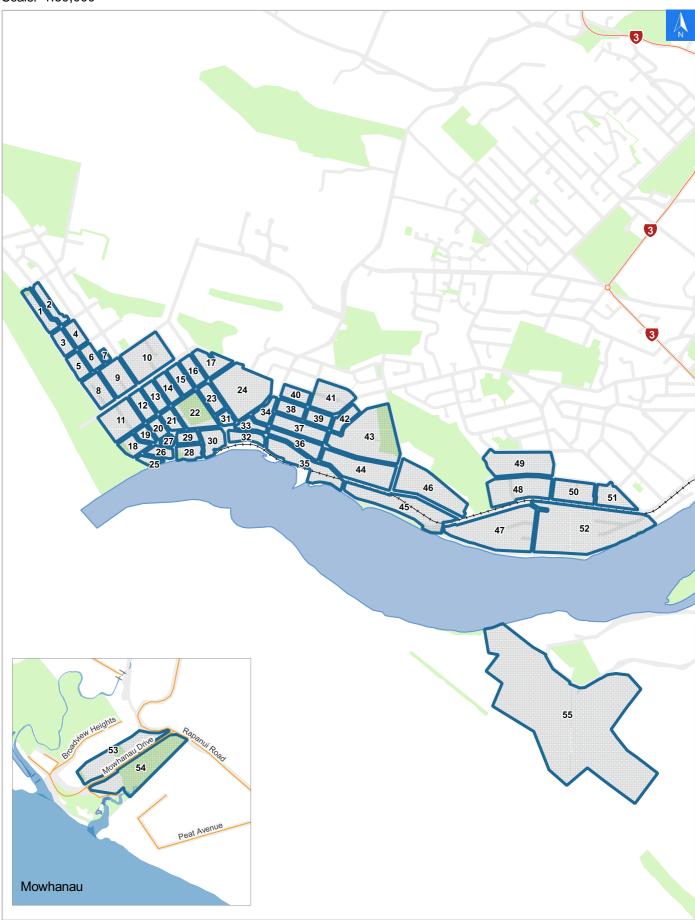

## **Tsunami Evacuation Map Key**

Disclaimer:

Digital map data sourced from Land Information New Zealand CROWN COPYRIGHT RESERVED. The information displayed in the GIS has been taken from Whanganui District Council's databases and maps. It is made available in good faith but its accuracy or completeness is not guaranteed. If the information is relied on in support of a resource consent it should be verified independently.

Scale: 1:39,000





# **Tsunami Evacuation Map**

## **Evacuation Block 19**

#### Disclaimer:

Digital map data sourced from Land Information New Zealand CROWN COPYRIGHT RESERVED. The information displayed in the GIS has been taken from Whanganui District Council's databases and maps. It is made available in good faith but its accuracy or completeness is not guaranteed. If the information is relied on in support of a resource consent it should be verified independently.

Wednesday, September 25, 2024

Scale 1: 1500





### **Tsunami Evacuation Check List**

Disclaimer:

## **Evacuation Block 19**

Wednesday, September 25, 2024

Digital map data sourced from Land Information New Zealand CROWN COPYRIGHT RESERVED. The information displayed in the GIS has been taken from Whanganui District Council's databas