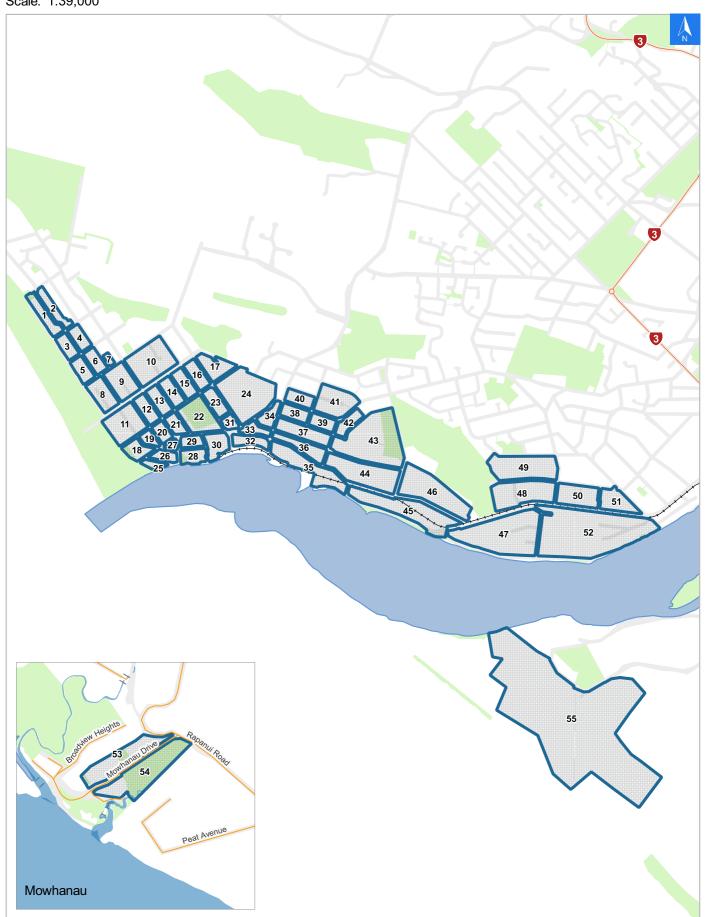

## **Tsunami Evacuation Map Key**

It is made available in good faith but its accuracy or completeness is not guaranteed. If the information is relied on in support of a resource consent it should be verified independently.

Scale: 1:39,000