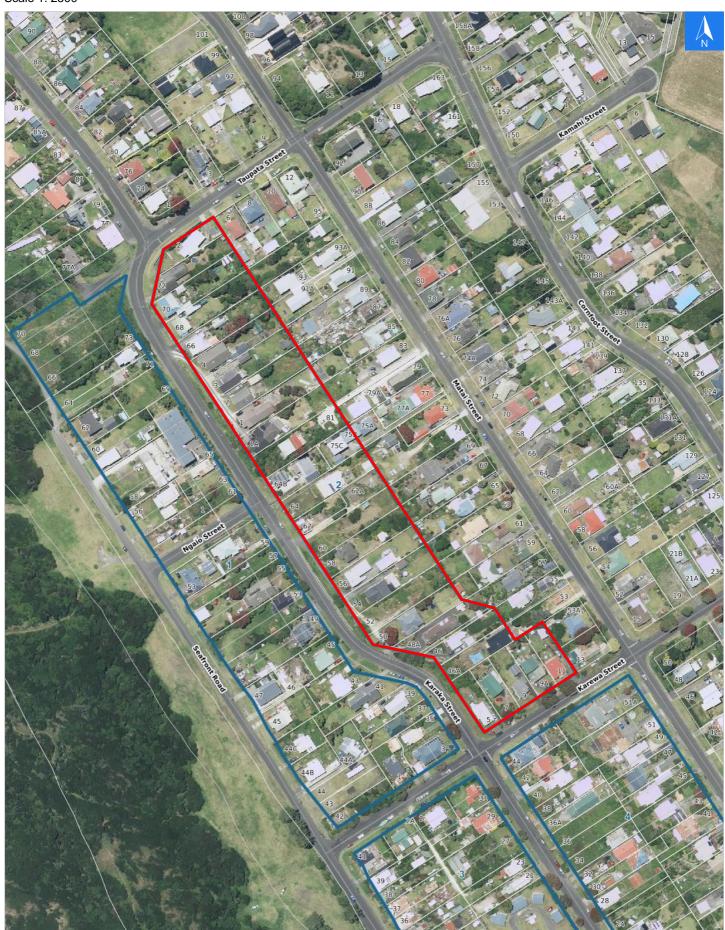

### **Evacuation Block 2**

It is made available in good faith but its accuracy or completeness is not guaranteed. If the information is relied on in support of a resource consent it should be verified independently.

Scale 1: 2500

#### **Evacuation Block 2**

#### **Tsunami Evacuation Addresses**

Data sourced from LINZ

| LINZ Address                       | Name | Time<br>Advised | Notes |
|------------------------------------|------|-----------------|-------|
| 46 Karaka Street, Castlecliff      |      |                 |       |
| 46A Karaka Street, Castlecliff     |      |                 |       |
| 48A Karaka Street, Castlecliff     |      |                 |       |
| 50 Karaka Street, Castlecliff      |      |                 |       |
| 52 Karaka Street, Castlecliff      |      |                 |       |
| 54 Karaka Street, Castlecliff      |      |                 |       |
| 56 Karaka Street, Castlecliff      |      |                 |       |
| 58 Karaka Street, Castlecliff      |      |                 |       |
| 60 Karaka Street, Castlecliff      |      |                 |       |
| 62 Karaka Street, Castlecliff      |      |                 |       |
| 62A Karaka Street, Castlecliff     |      |                 |       |
| 64 Karaka Street, Castlecliff      |      |                 |       |
| 64B Karaka Street, Castlecliff     |      |                 |       |
| 66 Karaka Street, Castlecliff      |      |                 |       |
| 68 Karaka Street, Castlecliff      |      |                 |       |
| 70 Karaka Street, Castlecliff      |      |                 |       |
| 72 Karaka Street, Castlecliff      |      |                 |       |
| 5 Karewa Street, Castlecliff       |      |                 |       |
| 7 Karewa Street, Castlecliff       |      |                 |       |
| 9 Karewa Street, Castlecliff       |      |                 |       |
| 9A Karewa Street, Castlecliff      |      |                 |       |
| 11 Karewa Street, Castlecliff      |      |                 |       |
| 75B Matai Street, Castlecliff      |      |                 |       |
| 75C Matai Street, Castlecliff      |      |                 |       |
| 81 Matai Street, Castlecliff       |      |                 |       |
| 2 Taupata Street, Castlecliff      |      |                 |       |
| 1 Westbourne Terrace, Castlecliff  |      |                 |       |
| 1A Westbourne Terrace, Castlecliff |      |                 |       |
| 2 Westbourne Terrace, Castlecliff  |      |                 |       |
| 3 Westbourne Terrace, Castlecliff  |      |                 |       |
| 4 Westbourne Terrace, Castlecliff  |      |                 |       |