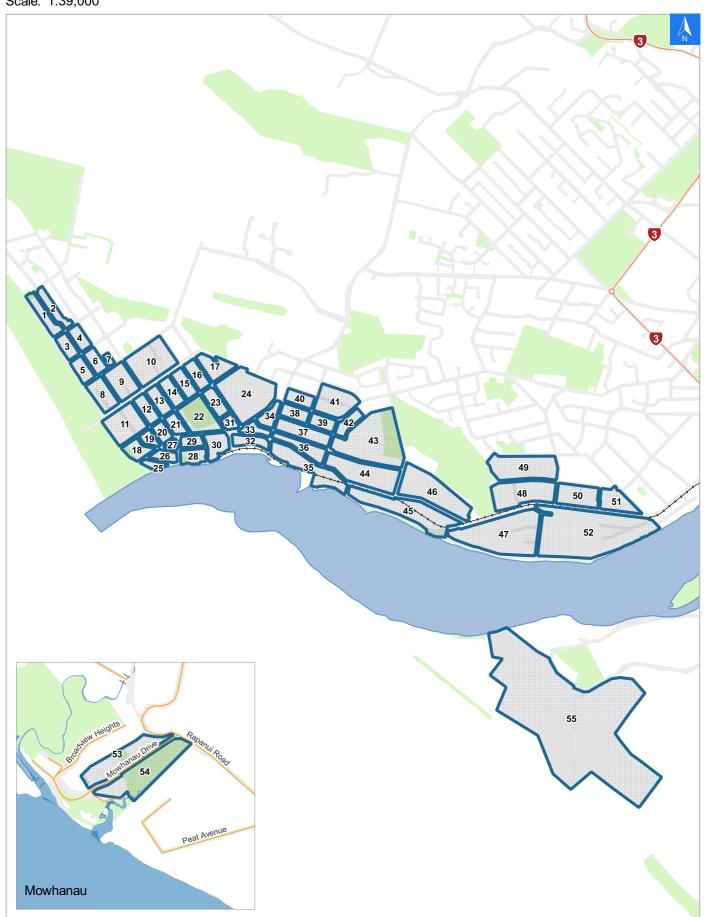

## **Tsunami Evacuation Map Key**

It is made available in good faith but its accuracy or completeness is not guaranteed. If the information is relied on in support of a resource consent it should be verified independently.

Scale: 1:39,000

### **Evacuation Block 20**