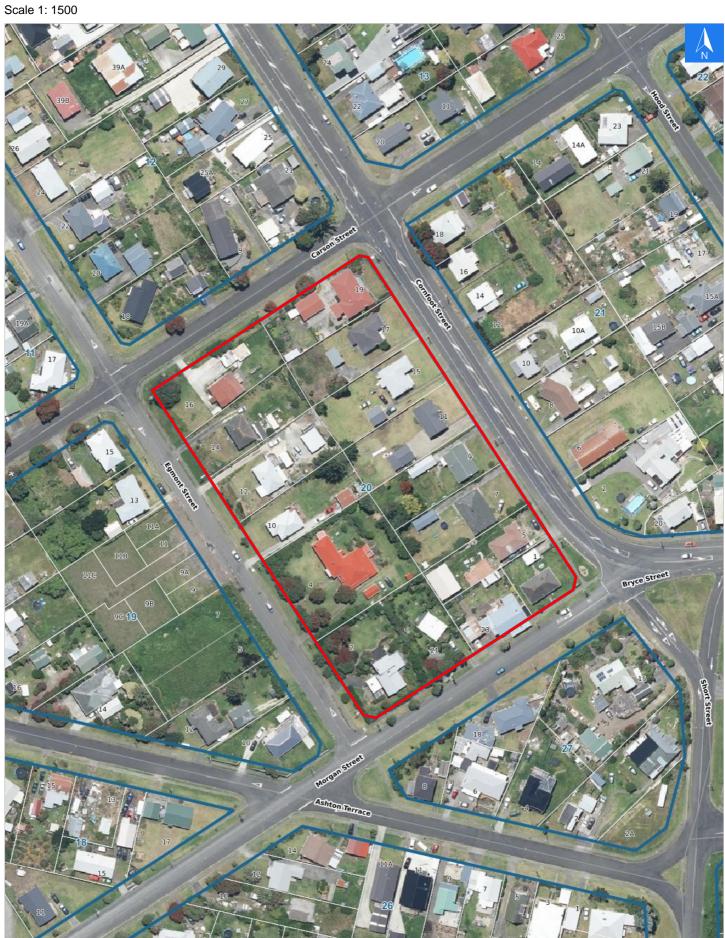

# **Tsunami Evacuation Map**

### **Evacuation Block 20**

### **Evacuation Block 20**

Disclaimer:

Digital map data sourced from Land Information New Zealand CROWN COPYRIGHT RESERVED.

The information displayed in the GIS has been taken from Whanganui District Council's databases and maps.

# Wednesday, September 25, 2024

**Tsunami Evacuation Addresses** 

Data sourced from LINZ

| LINZ Address                    | Name | Time<br>Advised | Notes |
|---------------------------------|------|-----------------|-------|
| 1 Cornfoot Street, Castlecliff  |      |                 |       |
| 5 Cornfoot Street, Castlecliff  |      |                 |       |
| 7 Cornfoot Street, Castlecliff  |      |                 |       |
| 9 Cornfoot Street, Castlecliff  |      |                 |       |
| 11 Cornfoot Street, Castlecliff |      |                 |       |
| 15 Cornfoot Street, Castlecliff |      |                 |       |
| 17 Cornfoot Street, Castlecliff |      |                 |       |
| 19 Cornfoot Street, Castlecliff |      |                 |       |
| 2 Egmont Street, Castlecliff    |      |                 |       |
| 4 Egmont Street, Castlecliff    |      |                 |       |
| 10 Egmont Street, Castlecliff   |      |                 |       |
| 12 Egmont Street, Castlecliff   |      |                 |       |
| 14 Egmont Street, Castlecliff   |      |                 |       |
| 16 Egmont Street, Castlecliff   |      |                 |       |
| 21 Morgan Street, Castlecliff   |      |                 |       |
| 23 Morgan Street, Castlecliff   |      |                 |       |