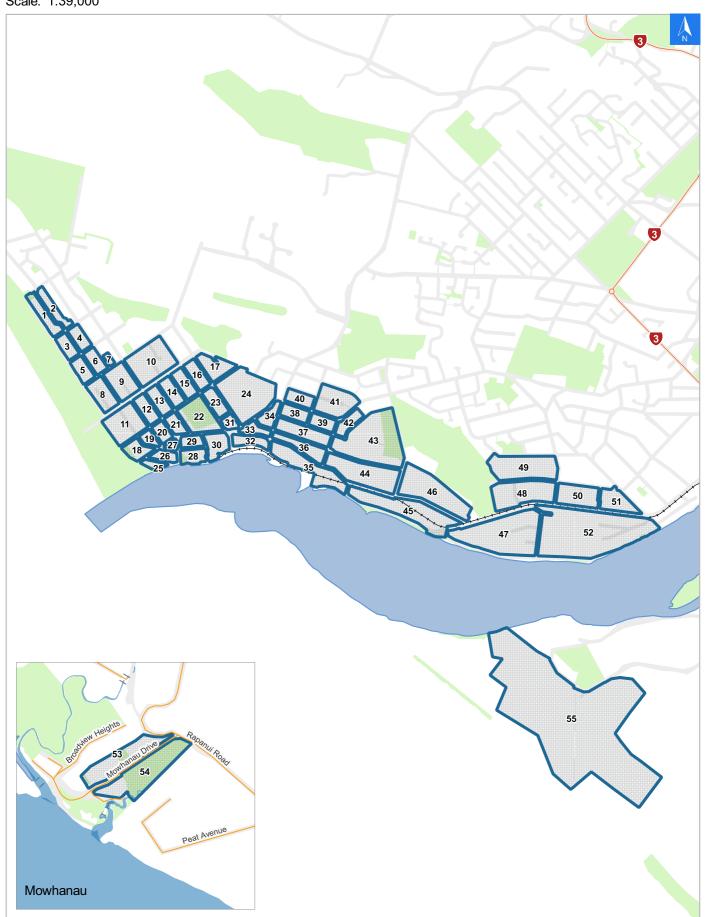

### **Tsunami Evacuation Map Key**

It is made available in good faith but its accuracy or completeness is not guaranteed. If the information is relied on in support of a resource consent it should be verified independently.

Scale: 1:39,000

Wednesday, September 25, 2024