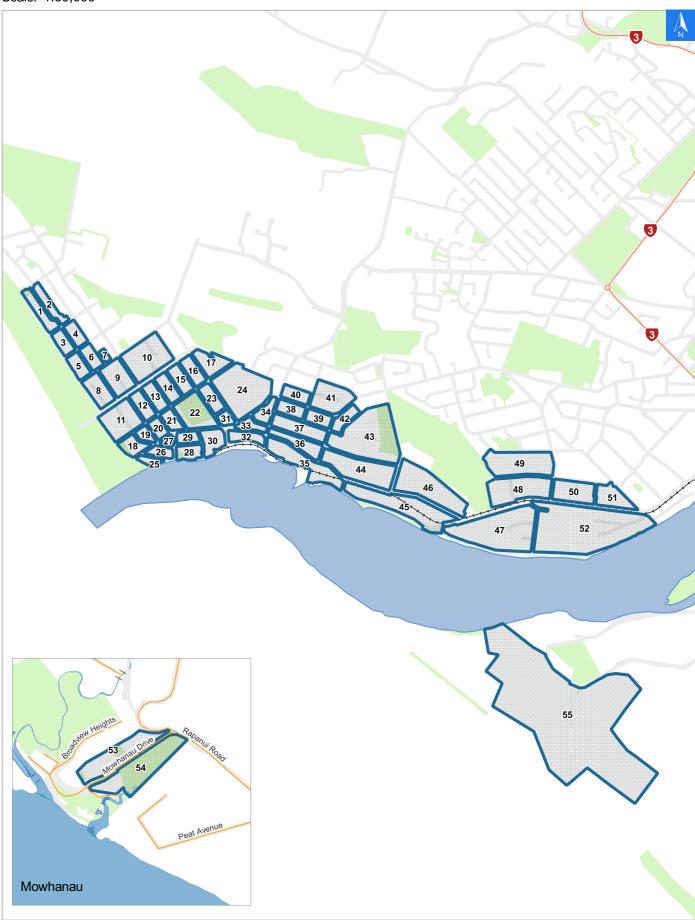

# **Tsunami Evacuation Map**

## **Tsunami Evacuation Map Key**

Disclaimer:

Digital map data sourced from Land Information New Zealand CROWN COPYRIGHT RESERVED. The information displayed in the GIS has been taken from Whanganui District Council's databases and maps. It is made available in good faith but its accuracy or completeness is not guaranteed. If the information is relied on in support of a resource consent it should be verified independently.

Scale: 1:39,000