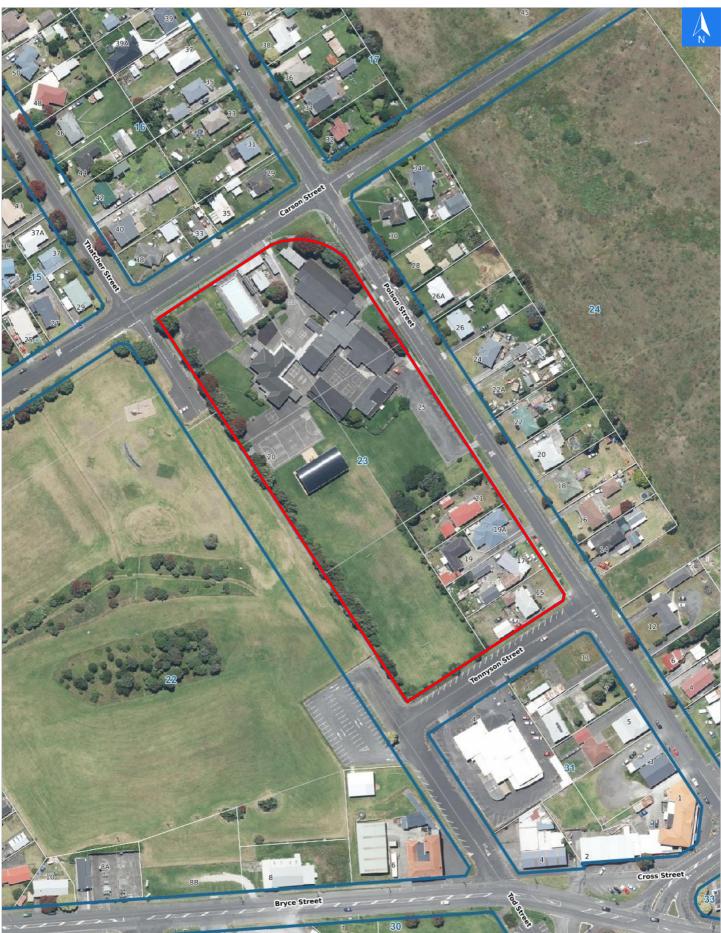

## **Evacuation Block 23**

Disclaimer:

Digital map data sourced from Land Information New Zealand CROWN COPYRIGHT RESERVED. The information displayed in the GIS has been taken from Whanganui District Council's databases and maps. It is made available in good faith but its accuracy or completeness is not guaranteed. If the information is relied on in support of a resource consent it should be verified independently.

## **Evacuation Block 23**

Digital map data sourced from Land Information New Zealand CROWN COPYRIGHT RESERVED. The information displayed in the GIS has been taken from Whanganui District Council's databases and maps. It is made available in good faith but its accuracy or completeness is not guaranteed. If the information is relied on in support of a resource consent it should be verified independently.

### **Tsunami Evacuation Addresses**

Data sourced from LINZ

| LINZ Address                    | Name | Time<br>Advised | Notes |
|---------------------------------|------|-----------------|-------|
| 15 Polson Street, Castlecliff   |      |                 |       |
| 17 Polson Street, Castlecliff   |      |                 |       |
| 19 Polson Street, Castlecliff   |      |                 |       |
| 19A Polson Street, Castlecliff  |      |                 |       |
| 21 Polson Street, Castlecliff   |      |                 |       |
| 25 Polson Street, Castlecliff   |      |                 |       |
| 20 Thatcher Street, Castlecliff |      |                 |       |