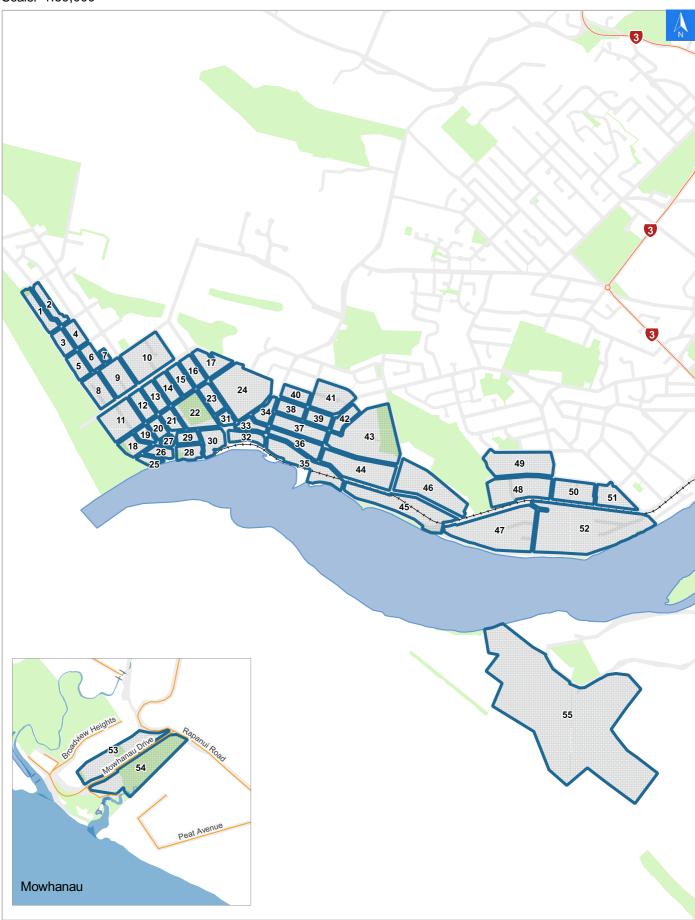

# **Tsunami Evacuation Map**

Scale: 1:39,000

## **Tsunami Evacuation Map Key**

Disclaimer:

Digital map data sourced from Land Information New Zealand CROWN COPYRIGHT RESERVED. The information displayed in the GIS has been taken from Whanganui District Council's databases and maps. It is made available in good faith but its accuracy or completeness is not guaranteed. If the information is relied on in support of a resource consent it should be verified independently.