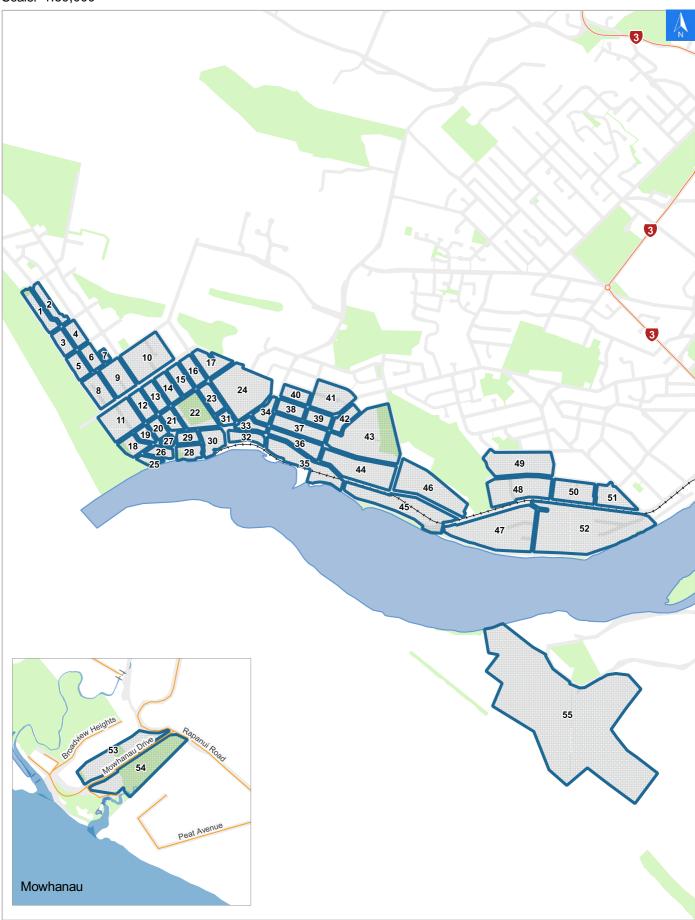

## **Tsunami Evacuation Map Key**

Disclaimer:

Digital map data sourced from Land Information New Zealand CROWN COPYRIGHT RESERVED. The information displayed in the GIS has been taken from Whanganui District Council's databases and maps. It is made available in good faith but its accuracy or completeness is not guaranteed. If the information is relied on in support of a resource consent it should be verified independently.

Scale: 1:39,000





# **Tsunami Evacuation Map**

# **Evacuation Block 24**

#### Disclaimer:

Digital map data sourced from Land Information New Zealand CROWN COPYRIGHT RESERVED. The information displayed in the GIS has been taken from Whanganui District Council's databases and maps. It is made available in good faith but its accuracy or completeness is not guaranteed. If the information is relied on in support of a resource consent it should be verified independently.

Wednesday, September 25, 2024

Scale 1: 5000





### **Tsunami Evacuation Check List**

Disclaimer:

## **Evacuation Block 24**

Wednesday, September 25, 2024

Digital map data sourced from Land Information New Zealand CROWN COPYRIGHT RESERVED. The information displayed in the GIS has been taken from Whanganui District Council's database