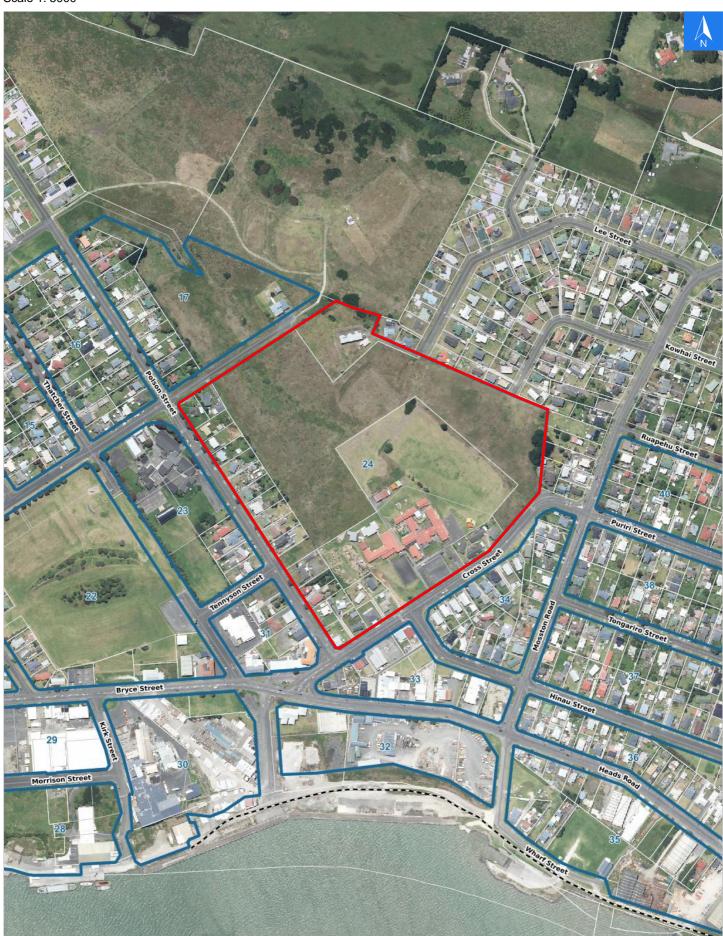

# **Evacuation Block 24**

## **Evacuation Block 24**

Wednesday, September 25, 2024

Digital map data sourced from Land Information New Zealand CROWN COPYRIGHT RESERVED. The information displayed in the GIS has been taken from Whanganui District Council's databases and maps. It is made available in good faith but its accuracy or completeness is not guaranteed. If the information is relied on in support of a resource consent it should be verified independently.