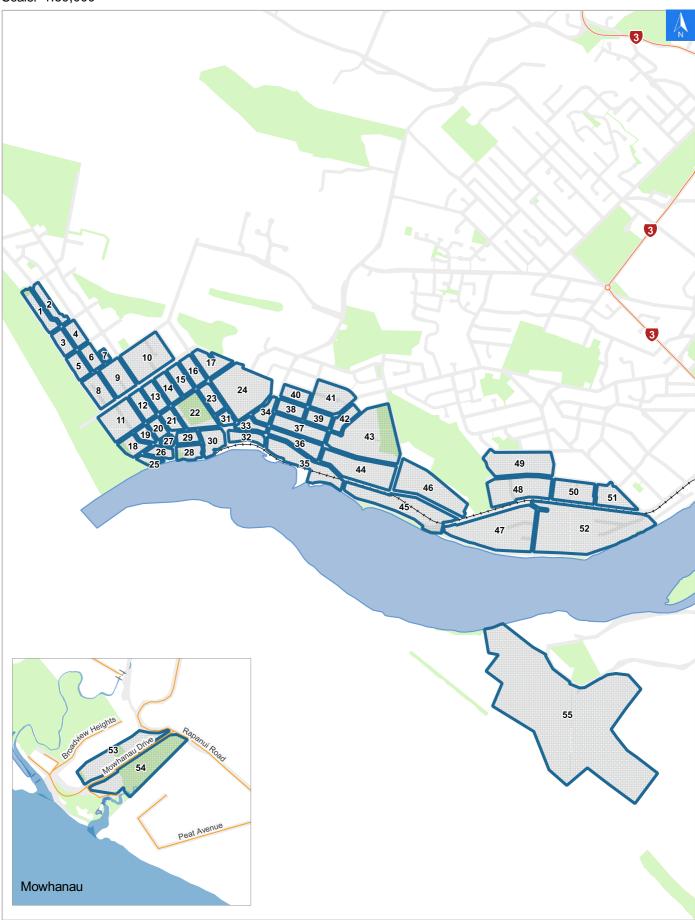

# **Tsunami Evacuation Map Key**

Disclaimer:

Digital map data sourced from Land Information New Zealand CROWN COPYRIGHT RESERVED. The information displayed in the GIS has been taken from Whanganui District Council's databases and maps. It is made available in good faith but its accuracy or completeness is not guaranteed. If the information is relied on in support of a resource consent it should be verified independently.

Scale: 1:39,000





# **Tsunami Evacuation Map**

# **Evacuation Block 25**

#### Disclaimer:

Digital map data sourced from Land Information New Zealand CROWN COPYRIGHT RESERVED. The information displayed in the GIS has been taken from Whanganui District Council's databases and maps. It is made available in good faith but its accuracy or completeness is not guaranteed. If the information is relied on in support of a resource consent it should be verified independently.

Wednesday, September 25, 2024

Scale 1: 1500





### **Tsunami Evacuation Check List**

## **Evacuation Block 25**

Disclaimer:

Wednesday, September 25, 2024

Digital map data sourced from Land Information New Zealand CROWN COPYRIGHT RESERVED. The information displayed in the GIS has been taken from Whanganui District Council's database