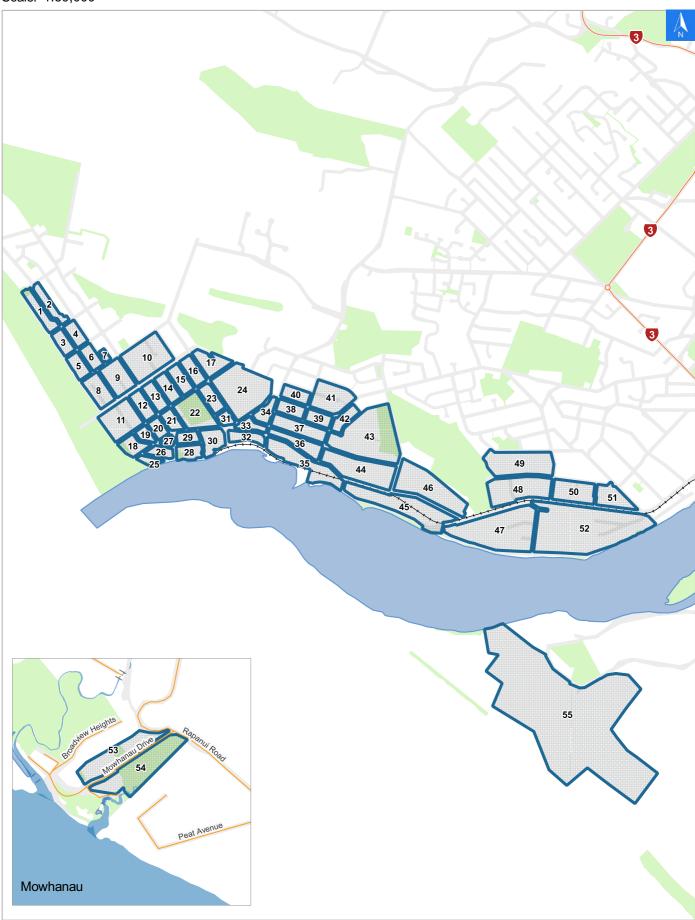

# **Tsunami Evacuation Map Key**

Disclaimer:

Digital map data sourced from Land Information New Zealand CROWN COPYRIGHT RESERVED. The information displayed in the GIS has been taken from Whanganui District Council's databases and maps. It is made available in good faith but its accuracy or completeness is not guaranteed. If the information is relied on in support of a resource consent it should be verified independently.

Scale: 1:39,000

# **Tsunami Evacuation Map**