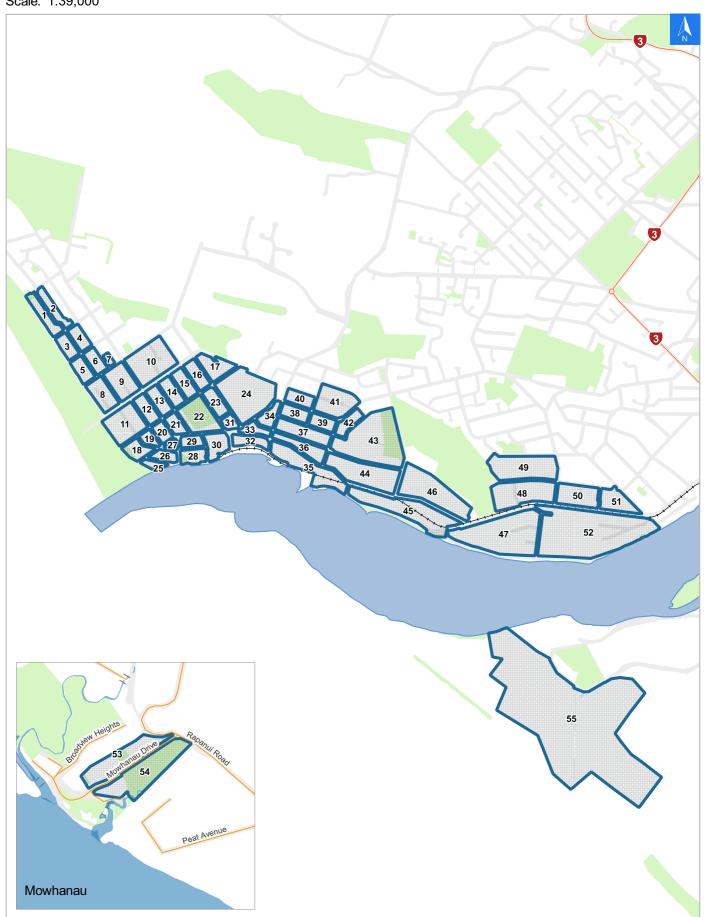

## **Evacuation Block 3**

It is made available in good faith but its accuracy or completeness is not guaranteed. If the information is relied on in support of a resource consent it should be verified independently.

Scale 1: 2000

Wednesday, September 25, 2024