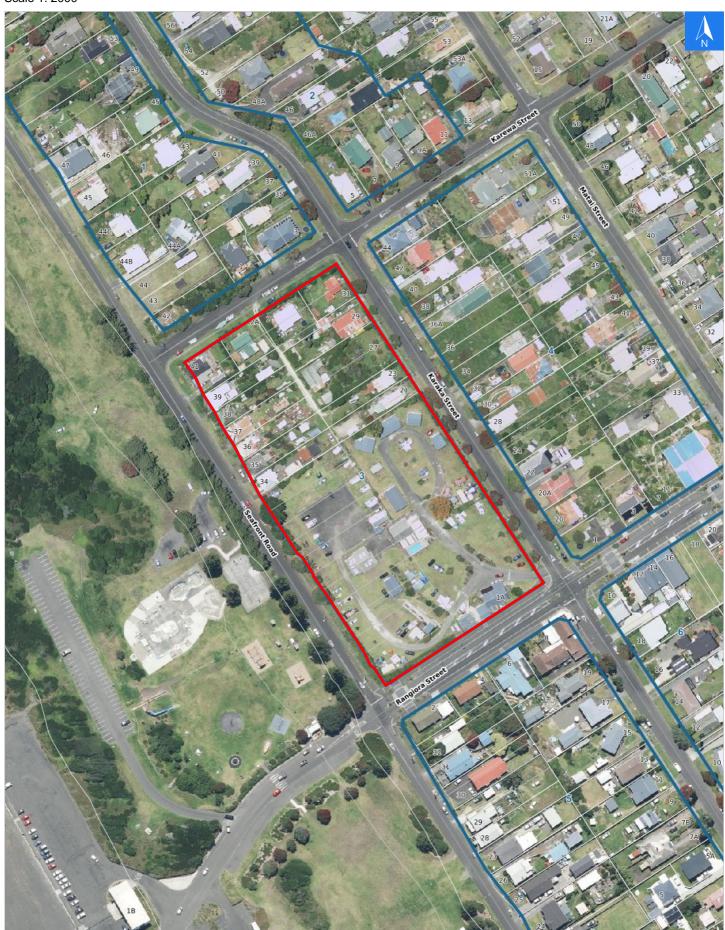

## **Evacuation Block 3**

It is made available in good faith but its accuracy or completeness is not guaranteed. If the information is relied on in support of a resource consent it should be verified independently.

# **Tsunami Evacuation Addresses**

Data sourced from LINZ

| LINZ Address                    | Name | Time<br>Advised | Notes |
|---------------------------------|------|-----------------|-------|
| 21 Karaka Street, Castlecliff   |      | Advisca         |       |
| 23 Karaka Street, Castlecliff   |      |                 |       |
| 27 Karaka Street, Castlecliff   |      |                 |       |
| 29 Karaka Street, Castlecliff   |      |                 |       |
| 31 Karaka Street, Castlecliff   |      |                 |       |
| 2 Karewa Street, Castlecliff    |      |                 |       |
| 2A Karewa Street, Castlecliff   |      |                 |       |
| 1A Rangiora Street, Castlecliff |      |                 |       |
| 34 Seafront Road, Castlecliff   |      |                 |       |
| 35 Seafront Road, Castlecliff   |      |                 |       |
| 36 Seafront Road, Castlecliff   |      |                 |       |
| 37 Seafront Road, Castlecliff   |      |                 |       |
| 38 Seafront Road, Castlecliff   |      |                 |       |
| 39 Seafront Road, Castlecliff   |      |                 |       |
| 41 Seafront Road, Castlecliff   |      |                 |       |