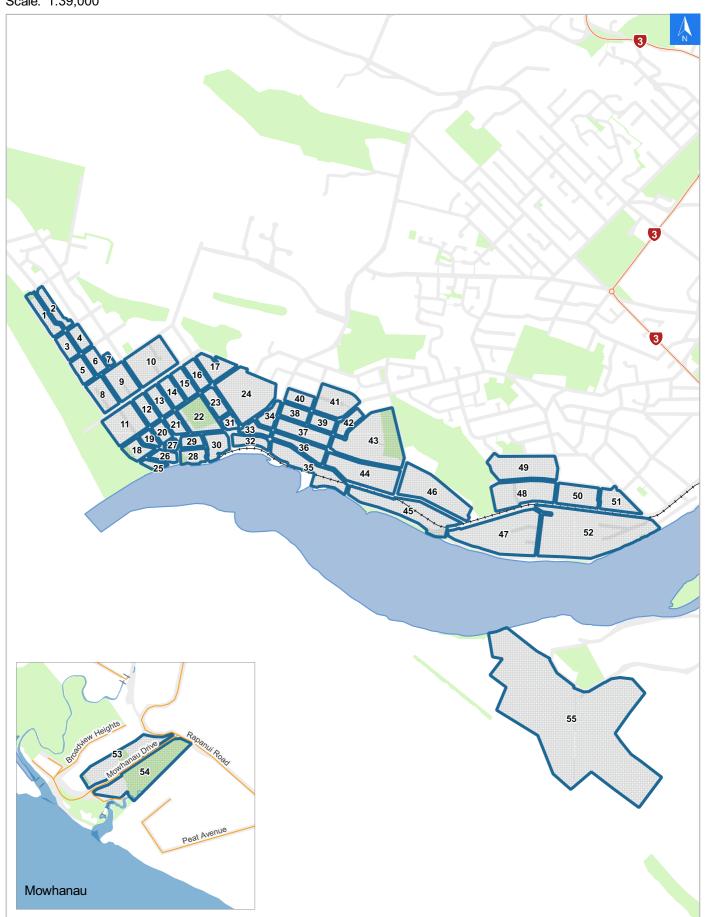

It is made available in good faith but its accuracy or completeness is not guaranteed. If the information is relied on in support of a resource consent it should be verified independently.

Scale: 1:39,000

# **Tsunami Evacuation Map**

## **Evacuation Block 30**