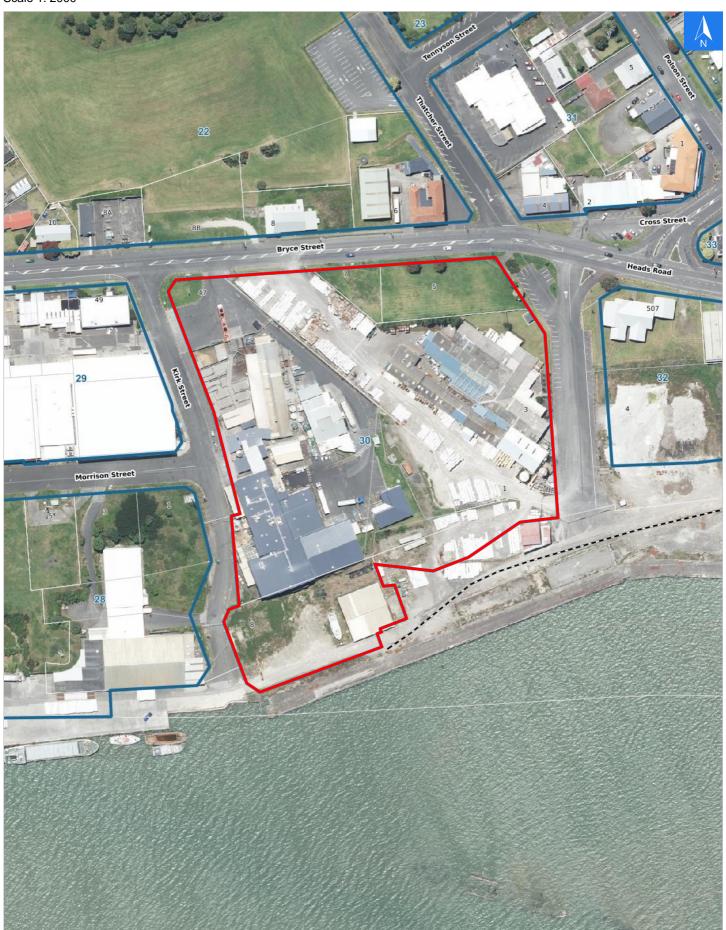

## **Evacuation Block 30**

#### Scale 1: 2000

#### Disclaimer:

**Evacuation Block 30** 

Digital map data sourced from Land Information New Zealand CROWN COPYRIGHT RESERVED.

The information displayed in the GIS has been taken from Whanganui District Council's databases and maps.

### **Tsunami Evacuation Addresses**

Data sourced from LINZ

| LINZ Address                 | Name | Time<br>Advised | Notes |
|------------------------------|------|-----------------|-------|
| 5 Bryce Street, Castlecliff  |      |                 |       |
| 7 Bryce Street, Castlecliff  |      |                 |       |
| 47 Bryce Street, Castlecliff |      |                 |       |
| 8 Kirk Street, Castlecliff   |      |                 |       |
| 1 Tod Street, Castlecliff    |      |                 |       |
| 3 Tod Street, Castlecliff    |      |                 |       |