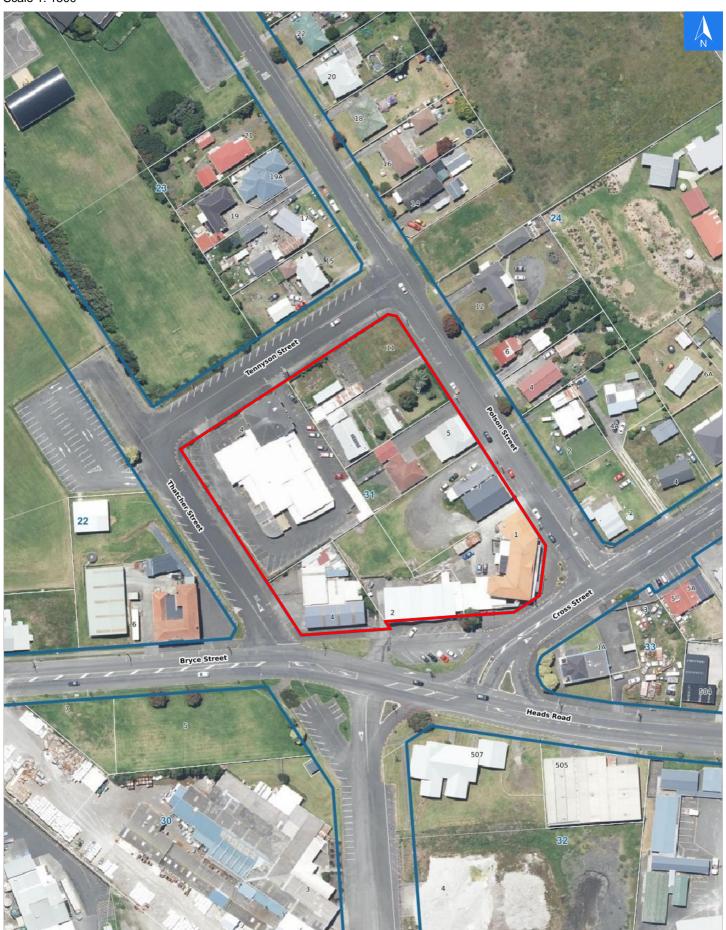

## **Evacuation Block 31**

It is made available in good faith but its accuracy or completeness is not guaranteed. If the information is relied on in support of a resource consent it should be verified independently.

Scale 1: 1500

### Disclaimer:

**Evacuation Block 31** 

Digital map data sourced from Land Information New Zealand CROWN COPYRIGHT RESERVED.

The information displayed in the GIS has been taken from Whanganui District Council's databases and maps.

## **Tsunami Evacuation Addresses**

Data sourced from LINZ

| LINZ Address                   | Name | Time<br>Advised | Notes |
|--------------------------------|------|-----------------|-------|
| 2 Bryce Street, Castlecliff    |      |                 |       |
| 4 Bryce Street, Castlecliff    |      |                 |       |
| 1 Polson Street, Castlecliff   |      |                 |       |
| 3 Polson Street, Castlecliff   |      |                 |       |
| 5 Polson Street, Castlecliff   |      |                 |       |
| 7 Polson Street, Castlecliff   |      |                 |       |
| 11 Polson Street, Castlecliff  |      |                 |       |
| 4 Tennyson Street, Castlecliff |      |                 |       |