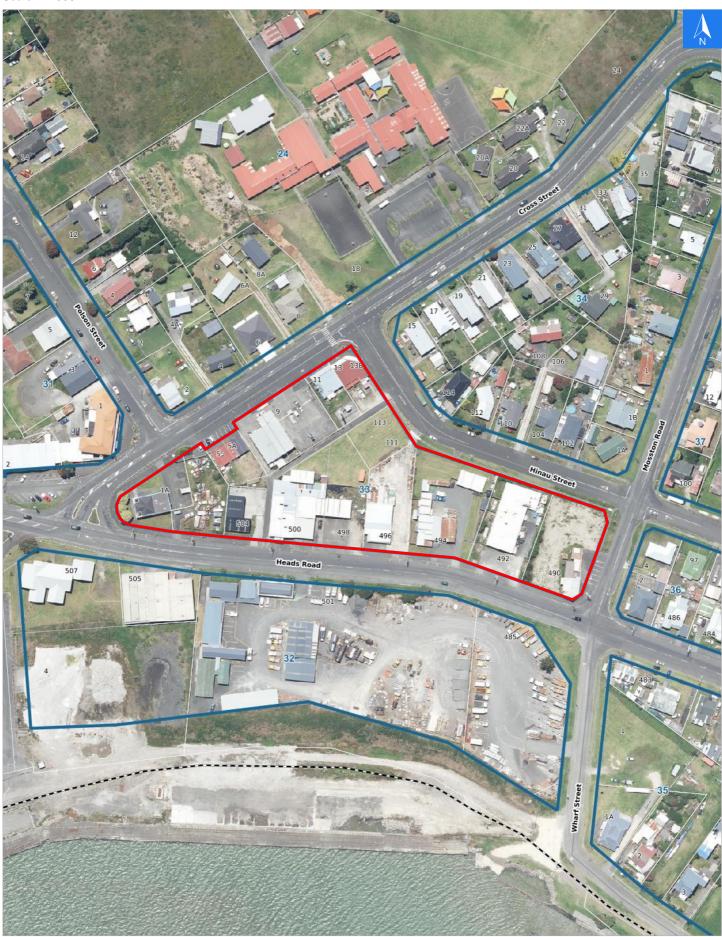

# **Evacuation Block 33**

## **Evacuation Block 33**

Wednesday, September 25, 2024

Digital map data sourced from Land Information New Zealand CROWN COPYRIGHT RESERVED. The information displayed in the GIS has been taken from Whanganui District Council's databases and maps. It is made available in good faith but its accuracy or completeness is not guaranteed. If the information is relied on in support of a resource consent it should be verified independently.