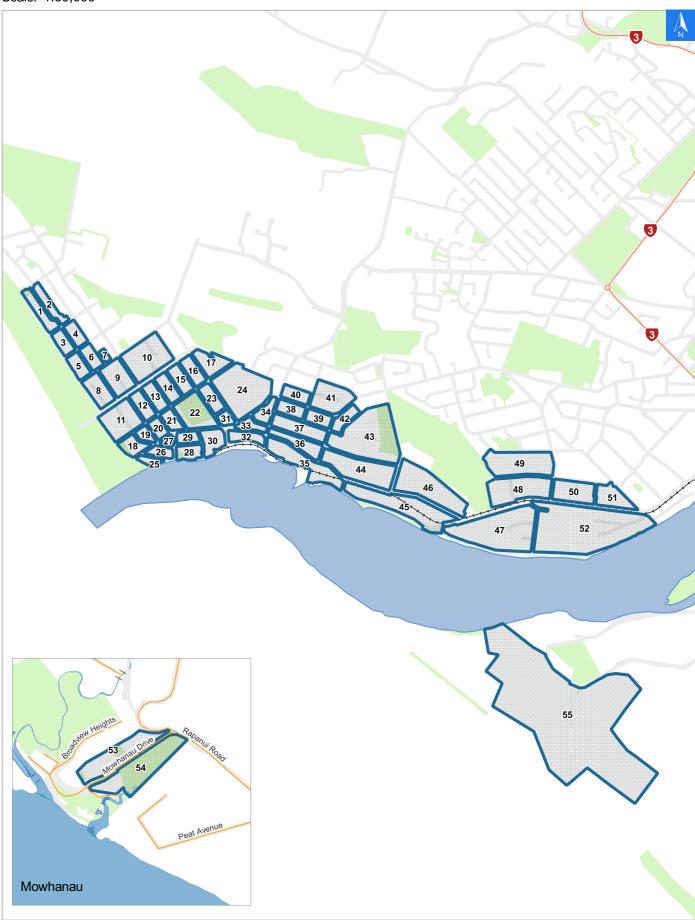

# **Tsunami Evacuation Map Key**

Disclaimer:

Digital map data sourced from Land Information New Zealand CROWN COPYRIGHT RESERVED. The information displayed in the GIS has been taken from Whanganui District Council's databases and maps. It is made available in good faith but its accuracy or completeness is not guaranteed. If the information is relied on in support of a resource consent it should be verified independently.

Scale: 1:39,000





# **Tsunami Evacuation Map**

# **Evacuation Block 33**

#### Disclaimer:

Digital map data sourced from Land Information New Zealand CROWN COPYRIGHT RESERVED. The information displayed in the GIS has been taken from Whanganui District Council's databases and maps. It is made available in good faith but its accuracy or completeness is not guaranteed. If the information is relied on in support of a resource consent it should be verified independently.

Wednesday, September 25, 2024

#### Scale 1: 2000





### **Tsunami Evacuation Check List**

Disclaimer:

## **Evacuation Block 33**

Wednesday, September 25, 2024

Digital map data sourced from Land Information New Zealand CROWN COPYRIGHT RESERVED. The information displayed in the GIS has been taken from Whanganui District Council's dat