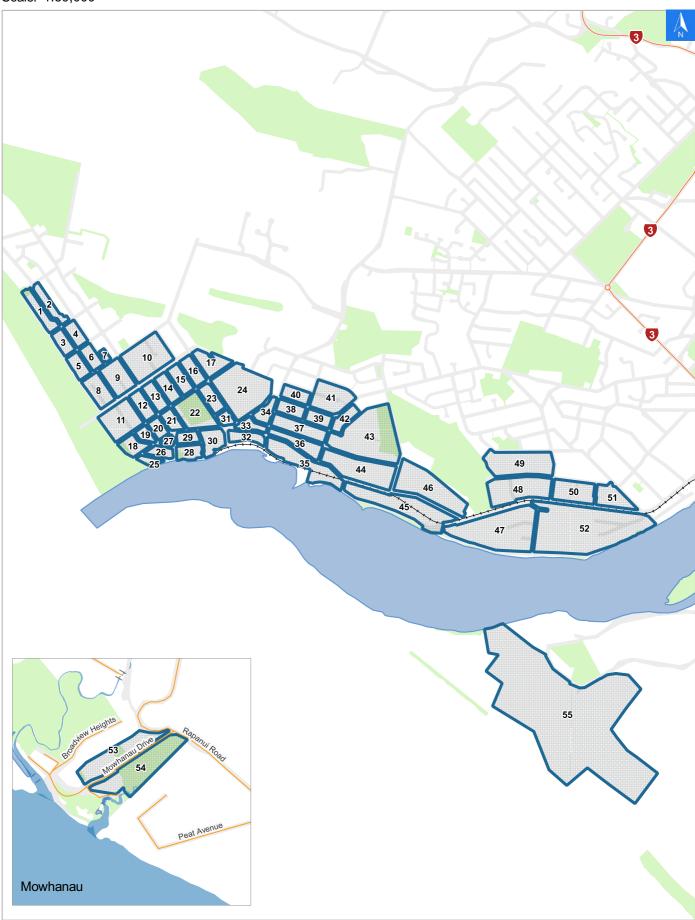

## **Tsunami Evacuation Map Key**

Disclaimer:

Digital map data sourced from Land Information New Zealand CROWN COPYRIGHT RESERVED. The information displayed in the GIS has been taken from Whanganui District Council's databases and maps. It is made available in good faith but its accuracy or completeness is not guaranteed. If the information is relied on in support of a resource consent it should be verified independently.

Scale: 1:39,000





# **Tsunami Evacuation Map**

## **Evacuation Block 34**

#### Disclaimer:

Digital map data sourced from Land Information New Zealand CROWN COPYRIGHT RESERVED. The information displayed in the GIS has been taken from Whanganui District Council's databases and maps. It is made available in good faith but its accuracy or completeness is not guaranteed. If the information is relied on in support of a resource consent it should be verified independently.

Wednesday, September 25, 2024

Scale 1: 2000





## **Tsunami Evacuation Check List**

## **Evacuation Block 34**

#### Disclaimer:

Digital map data sourced from Land Information New Zealand CROWN COPYRIGHT RESERVED. The information displayed in the GIS has been taken from Whanganui District Council's databases and maps. It is made ava