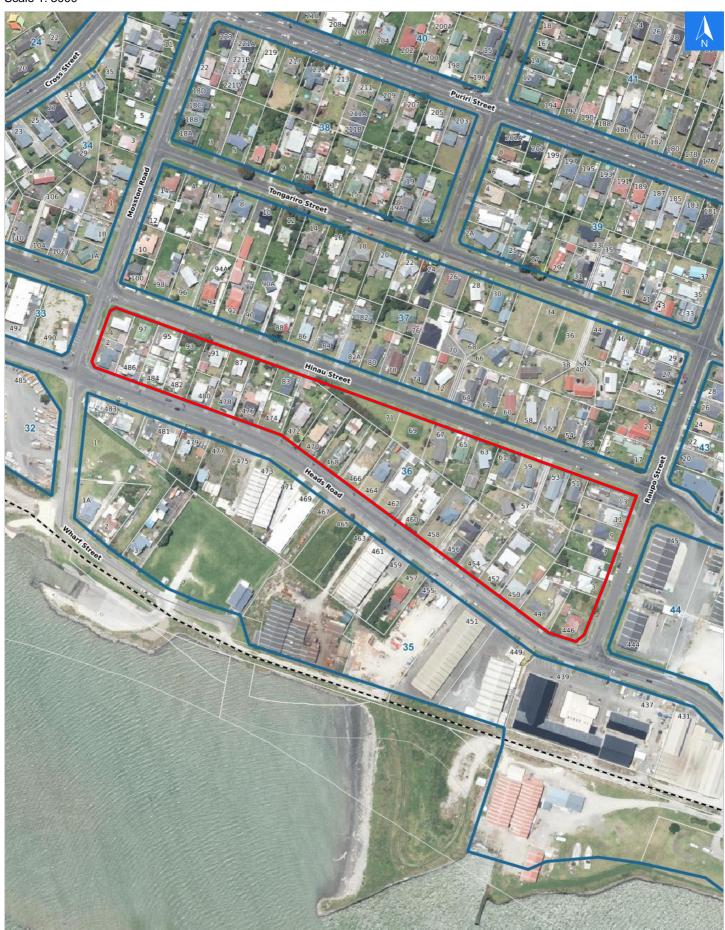

# **Tsunami Evacuation Map**

### **Evacuation Block 36**

### Disclaimer:

Digital map data sourced from Land Information New Zealand CROWN COPYRIGHT RESERVED.

The information displayed in the GIS has been taken from Whanganui District Council's databases and maps.

It is made available in good faith but its accuracy or completeness is not guaranteed. If the information is relied on in support of a resource consent it should be verified independently.

Scale 1: 3000