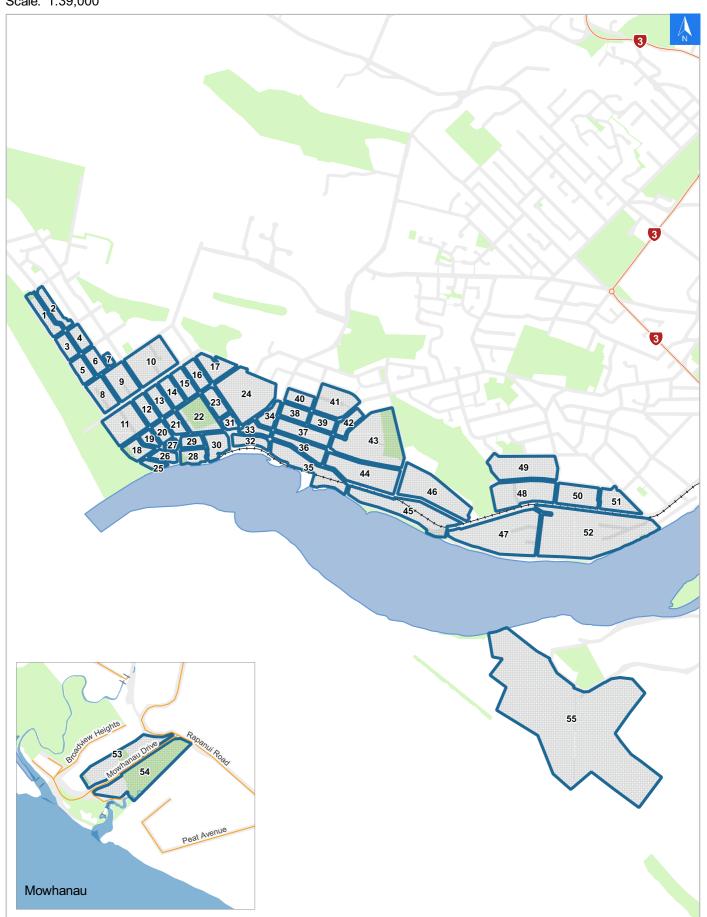

## **Tsunami Evacuation Map Key**

### Disclaimer:

Digital map data sourced from Land Information New Zealand CROWN COPYRIGHT RESERVED.

The information displayed in the GIS has been taken from Whanganui District Council's databases and maps.

It is made available in good faith but its accuracy or completeness is not guaranteed. If the information is relied on in support of a resource consent it should be verified independently.

Scale: 1:39,000