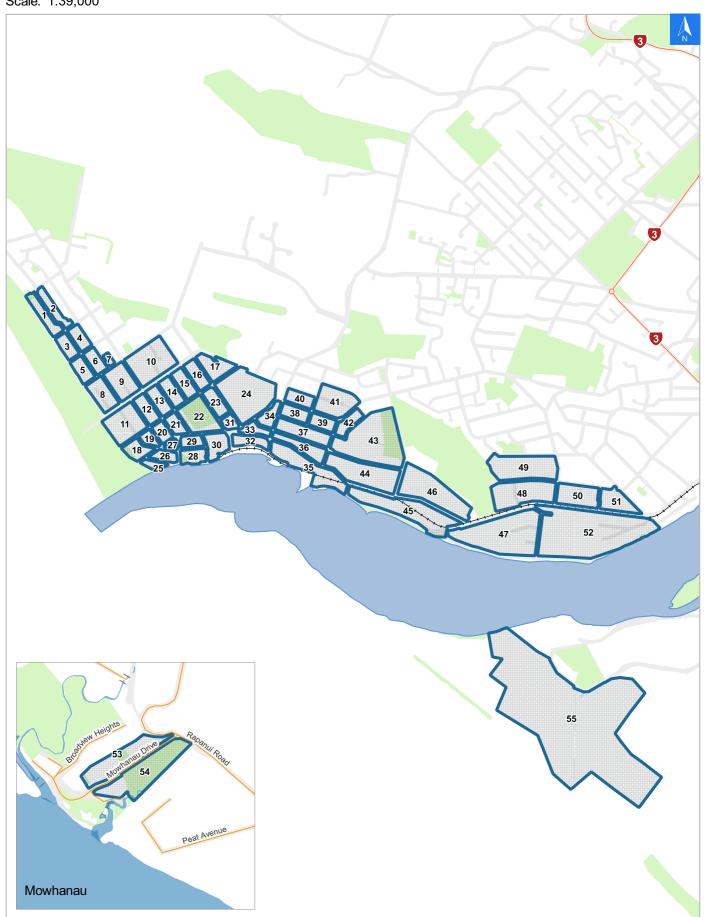

# **Tsunami Evacuation Map Key**

It is made available in good faith but its accuracy or completeness is not guaranteed. If the information is relied on in support of a resource consent it should be verified independently.

Scale: 1:39,000