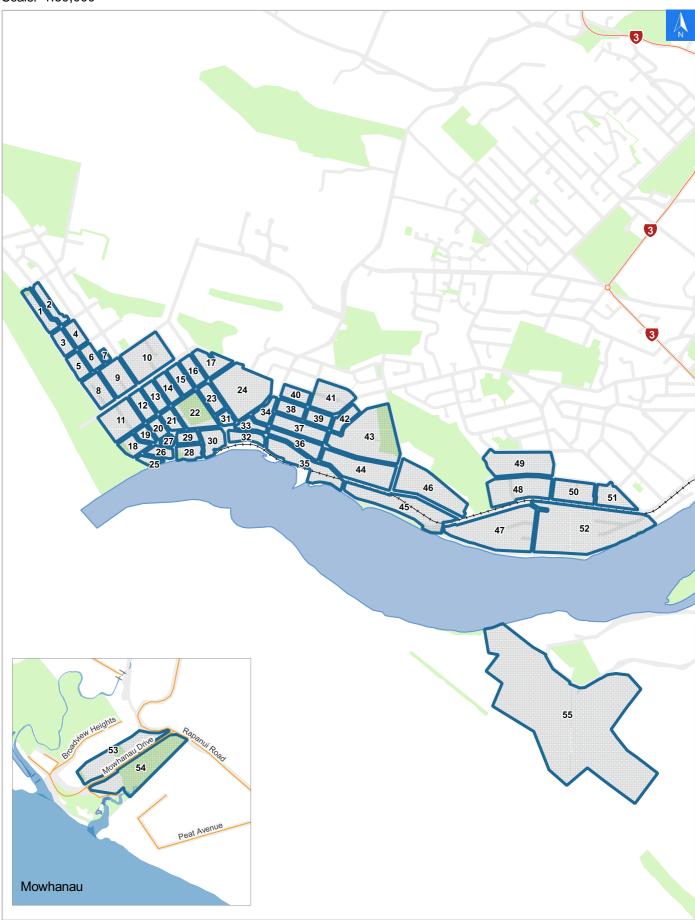

## **Tsunami Evacuation Map Key**

Disclaimer:

Digital map data sourced from Land Information New Zealand CROWN COPYRIGHT RESERVED. The information displayed in the GIS has been taken from Whanganui District Council's databases and maps. It is made available in good faith but its accuracy or completeness is not guaranteed. If the information is relied on in support of a resource consent it should be verified independently.

Scale: 1:39,000

# **Tsunami Evacuation Map**