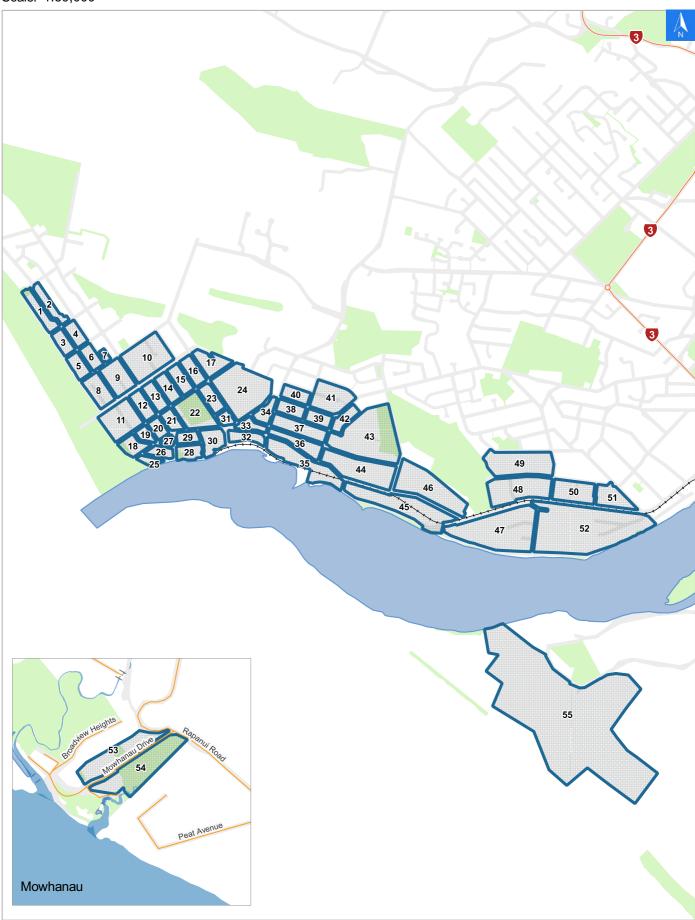

# **Tsunami Evacuation Map Key**

Disclaimer:

Digital map data sourced from Land Information New Zealand CROWN COPYRIGHT RESERVED. The information displayed in the GIS has been taken from Whanganui District Council's databases and maps. It is made available in good faith but its accuracy or completeness is not guaranteed. If the information is relied on in support of a resource consent it should be verified independently.

Scale: 1:39,000

## **Tsunami Evacuation Map**