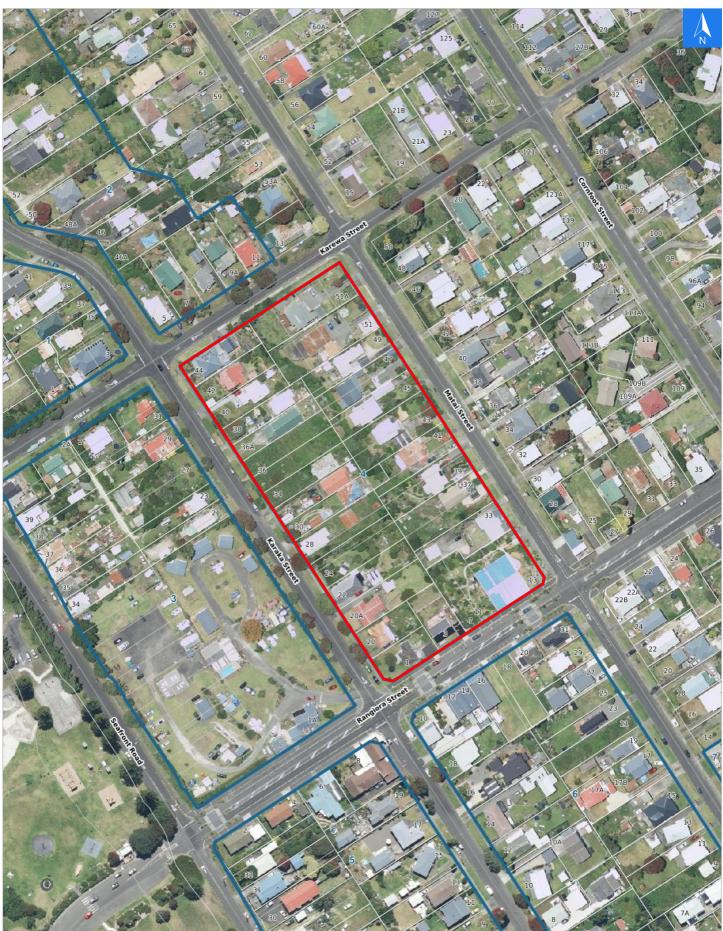

## **Evacuation Block 4**

Wednesday, September 25, 2024

Scale 1: 2000

### **Tsunami Evacuation Addresses**

#### Data sourced from LINZ

| LINZ Address                    | Name | Time<br>Advised | Notes |
|---------------------------------|------|-----------------|-------|
| 20 Karaka Street, Castlecliff   |      |                 |       |
| 20A Karaka Street, Castlecliff  |      |                 |       |
| 22 Karaka Street, Castlecliff   |      |                 |       |
| 24 Karaka Street, Castlecliff   |      |                 |       |
| 28 Karaka Street, Castlecliff   |      |                 |       |
| 30 Karaka Street, Castlecliff   |      |                 |       |
| 32 Karaka Street, Castlecliff   |      |                 |       |
| 34 Karaka Street, Castlecliff   |      |                 |       |
| 36 Karaka Street, Castlecliff   |      |                 |       |
| 36A Karaka Street, Castlecliff  |      |                 |       |
| 38 Karaka Street, Castlecliff   |      |                 |       |
| 40 Karaka Street, Castlecliff   |      |                 |       |
| 42 Karaka Street, Castlecliff   |      |                 |       |
| 44 Karaka Street, Castlecliff   |      |                 |       |
| 33 Matai Street, Castlecliff    |      |                 |       |
| 37 Matai Street, Castlecliff    |      |                 |       |
| 39 Matai Street, Castlecliff    |      |                 |       |
| 41 Matai Street, Castlecliff    |      |                 |       |
| 43 Matai Street, Castlecliff    |      |                 |       |
| 45 Matai Street, Castlecliff    |      |                 |       |
| 47 Matai Street, Castlecliff    |      |                 |       |
| 49 Matai Street, Castlecliff    |      |                 |       |
| 51 Matai Street, Castlecliff    |      |                 |       |
| 51A Matai Street, Castlecliff   |      |                 |       |
| 1 Rangiora Street, Castlecliff  |      |                 |       |
| 3 Rangiora Street, Castlecliff  |      |                 |       |
| 7 Rangiora Street, Castlecliff  |      |                 |       |
| 11 Rangiora Street, Castlecliff |      |                 |       |
| 13 Rangiora Street, Castlecliff |      |                 |       |