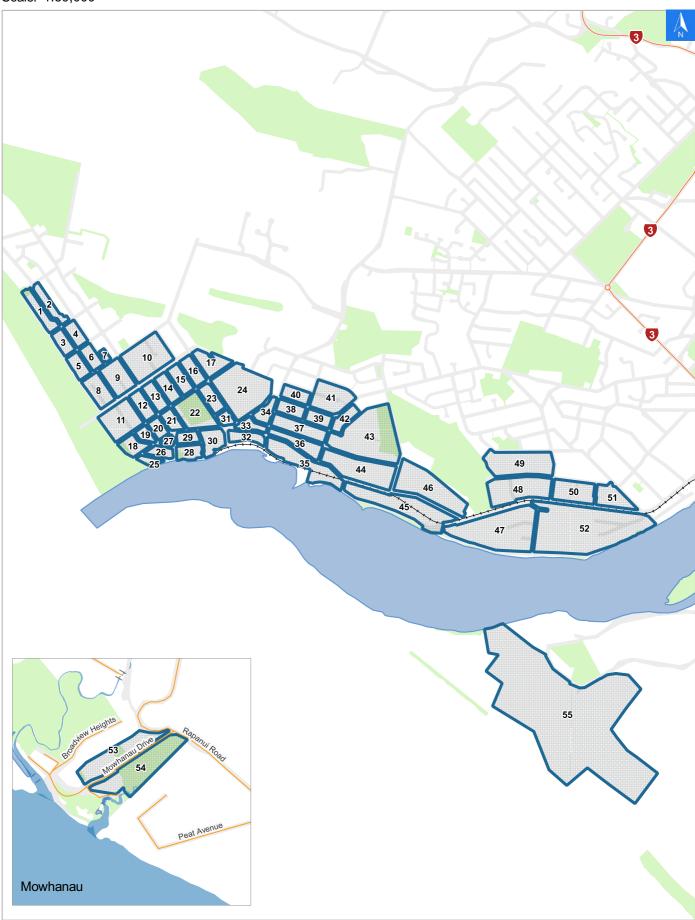

## **Tsunami Evacuation Map Key**

Disclaimer:

Digital map data sourced from Land Information New Zealand CROWN COPYRIGHT RESERVED. The information displayed in the GIS has been taken from Whanganui District Council's databases and maps. It is made available in good faith but its accuracy or completeness is not guaranteed. If the information is relied on in support of a resource consent it should be verified independently.

Scale: 1:39,000





# **Tsunami Evacuation Map**

## **Evacuation Block 4**

#### Disclaimer:

Digital map data sourced from Land Information New Zealand CROWN COPYRIGHT RESERVED. The information displayed in the GIS has been taken from Whanganui District Council's databases and maps. It is made available in good faith but its accuracy or completeness is not guaranteed. If the information is relied on in support of a resource consent it should be verified independently.

Wednesday, September 25, 2024

Scale 1: 2000





### **Tsunami Evacuation Check List**

## **Evacuation Block 4**

#### Disclaimer:

Digital map data sourced from Land Information New Zealand CROWN COPYRIGHT RESERVED. The information displayed in the GIS has been taken from Whanganui District Council's databases and maps. It is made avai