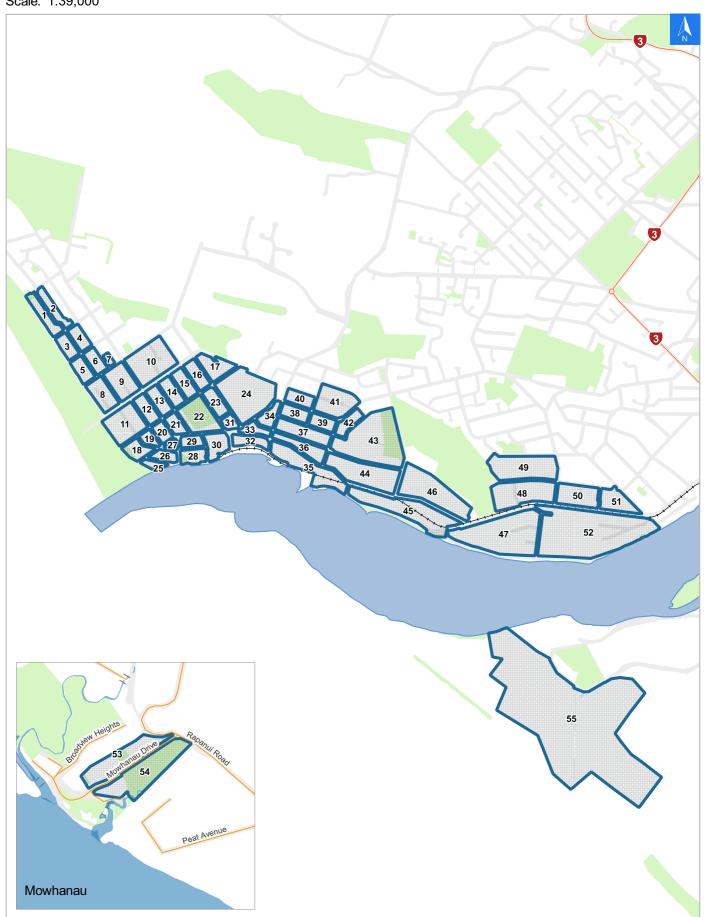

## **Tsunami Evacuation Map Key**

It is made available in good faith but its accuracy or completeness is not guaranteed. If the information is relied on in support of a resource consent it should be verified independently.

Scale: 1:39,000

Wednesday, September 25, 2024