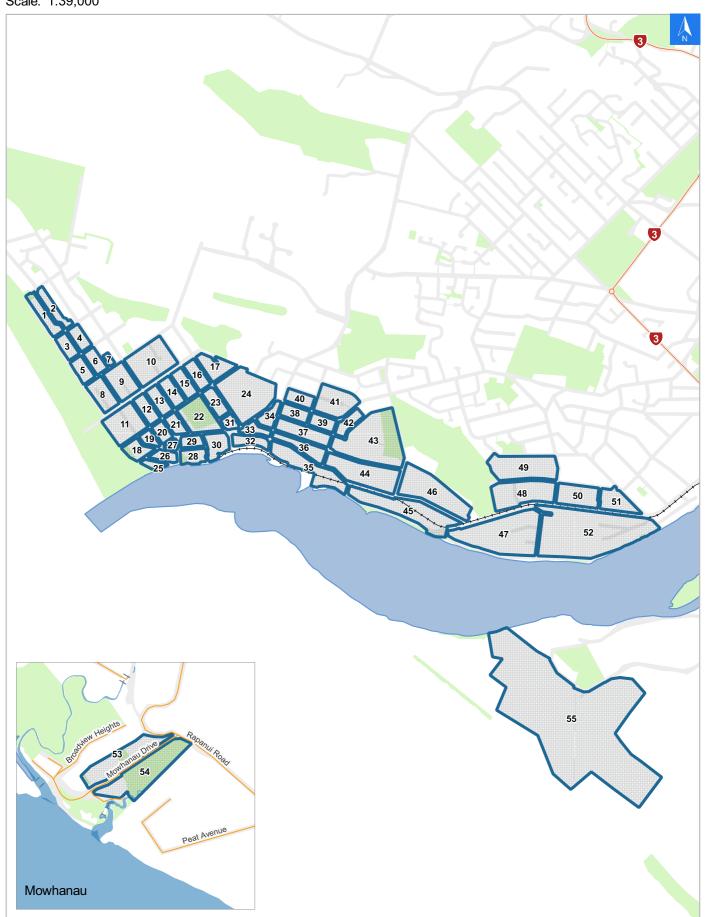

## **Tsunami Evacuation Map Key**

### Disclaimer:

Digital map data sourced from Land Information New Zealand CROWN COPYRIGHT RESERVED.

The information displayed in the GIS has been taken from Whanganui District Council's databases and maps.

It is made available in good faith but its accuracy or completeness is not guaranteed. If the information is relied on in support of a resource consent it should be verified independently.

Scale: 1:39,000

### Wednesday, September 25, 2024